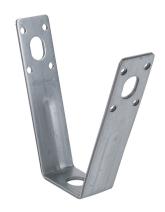

## BIS Roofing Sheet Hanger (BUP1000)

(K 25 03)

fixing to profiled roofing sheet

## Features and Benefits

- for mounting to profiled roofing sheet by **surface** protection: means of pop rivets or threaded rod
- for applications in environments requiring increased corrosion resistance
- variable distance to roof hanger by using a threaded rod
- material: steel