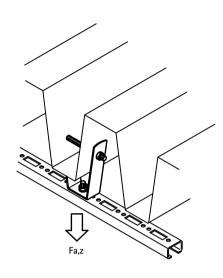

- - product is part of the Walraven BIS UltraProtect® 1000 system
  - suitable for in- and outdoor applications
  - stands min. 1,000 hours salt spray test (may 50% red rust) according to ISO

|          |   | max. 5% red rust) according to 130<br>1227 |        |
|----------|---|--------------------------------------------|--------|
| Part No. | G | F <sub>a,z</sub>                           | Pack 1 |

6785801 Ø 13.0 mm Maximum load ( $F_{0,2}$ ) depends on the load capacity of the trapezium shaped roofing sheet. Before mounting, the roof load capacity has to be confirmed by a structural engineer.