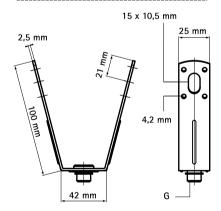

6785801 Ø 13.0 mm Maximum load ( $F_{0,2}$ ) depends on the load capacity of the trapezium shaped roofing sheet. Before mounting, the roof load capacity has to be confirmed by a structural engineer.