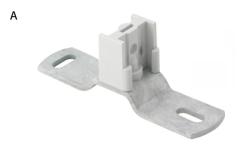

|   | Part No. | Model                          | L     | В    | Н    | h    | S    | d1     | d2   | k    | Colour | Pack 1 |
|---|----------|--------------------------------|-------|------|------|------|------|--------|------|------|--------|--------|
|   |          |                                |       | (mm) | (mm) | (mm) | (mm) | (mm)   | (mm) | (mm) |        |        |
| Α | 1481000  | Steel, with threaded connector | 25 mm | 104  | 36   | 25   | 3    | 15 x 6 | -    | 80   | Grey   | 50     |
| В | 1481010  | Steel                          | 25 mm | 104  | 10   | -    | 3    | 15 x 6 | 8.5  | 80   | -      | 50     |