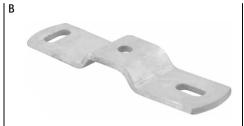

|   | Part No. | Model                          | L     | В    | Н    | h    | S    | d1     | d2   | k    | Colour | Pack 1 |
|---|----------|--------------------------------|-------|------|------|------|------|--------|------|------|--------|--------|
|   |          |                                |       | (mm) | (mm) | (mm) | (mm) | (mm)   | (mm) | (mm) |        |        |
| Α | 1481000  | Steel, with threaded connector | 25 mm | 104  | 36   | 25   | 3    | 15 x 6 | -    | 80   | Grey   | 50     |
| В | 1481010  | Steel                          | 25 mm | 104  | 10   | -    | 3    | 15 x 6 | 8.5  | 80   | -      | 50     |