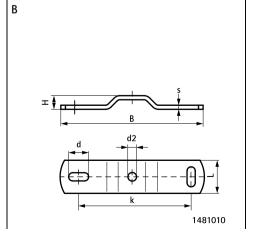

|   | Part No. | Model                          | L     | В    | Н    | h    | S    | d1     | d2   | k    | Colour | Pack 1 |
|---|----------|--------------------------------|-------|------|------|------|------|--------|------|------|--------|--------|
|   |          |                                |       | (mm) | (mm) | (mm) | (mm) | (mm)   | (mm) | (mm) |        |        |
| Α | 1481000  | Steel, with threaded connector | 25 mm | 104  | 36   | 25   | 3    | 15 x 6 | -    | 80   | Grey   | 50     |
| В | 1481010  | Steel                          | 25 mm | 104  | 10   | -    | 3    | 15 x 6 | 8.5  | 80   | -      | 50     |