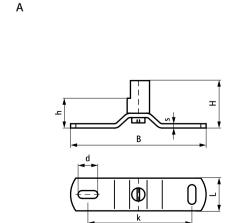

|   | Part No. | Model                          | L     | В    | Н    | h    | S    | d1     | d2   | k    | Colour | Pack 1 |
|---|----------|--------------------------------|-------|------|------|------|------|--------|------|------|--------|--------|
|   |          |                                |       | (mm) | (mm) | (mm) | (mm) | (mm)   | (mm) | (mm) |        |        |
| Α | 1481000  | Steel, with threaded connector | 25 mm | 104  | 36   | 25   | 3    | 15 x 6 | -    | 80   | Grey   | 50     |
| В | 1481010  | Steel                          | 25 mm | 104  | 10   | -    | 3    | 15 x 6 | 8.5  | 80   | -      | 50     |