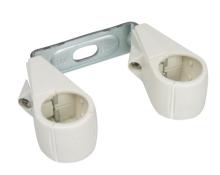

## walraven

**BIS Duplo KS** 

for metal pipes 15 - 22 mm

(C 10 55)

## Features and Benefits

- two clamps on connection bracket
- clamps can be repositioned when open or closed - only fixed when finally secured
- plastic clamp prevents noises which arise 
  fire class B2 from expansion or contraction of the pipe ■ recyclable, resistant to UV and ageing
- adjustable distance between pipe and wall zinc plated
- locking screw connected to band, which makes it impossible to lose screw
- material: connection bracket made of steel; connector made of PP (polypropylene), white