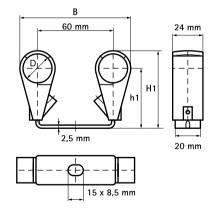

- temperature resistance from approx. -30 °C to approx. +90 °C (constant); short to approx. +110 °C

| Part No. | D    | D   | DN | В    | H1      | h1      | Colour           | $F_{a,z}$ | $F_{a,x}$ | Pack 1 |
|----------|------|-----|----|------|---------|---------|------------------|-----------|-----------|--------|
|          | (mm) | (") |    | (mm) | (mm)    | (mm)    |                  | (N)       | (N)       |        |
| 3225015  | 15   | -   | -  | 82   | 57 - 69 | 45 - 57 | White (RAL 9018) | 220       | 130       | 50     |
| 3225022  | 22   | 1/2 | 15 | 89   | 64 - 76 | 49 - 61 | White (RAL 9018) | 220       | 130       | 50     |