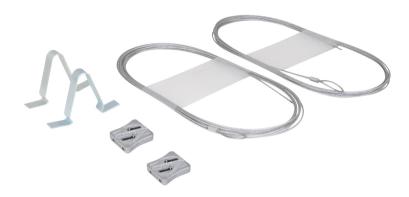

## BIS DobyGrip Lighting Kit

(K 65 32)

## Features and Benefits

- lightweight and ideal easy to use solution lighting kit consists of: for lighting to be hung in high areas
- for a quick and easy fixing to roof and bearing beams, ridge beams, etc.
- reduces installation time compared to conventional methods
- material: 7x7 stranded galvanized steel
- strict quality inspection procedures and independent tests ensure reliability
- - 2 x 3 meter lengths of BIS DobyGrip 1 mm wire
  - 2 x BIS DobyGrip lock 1 mm
  - 2 x Suspension Clips
- see also: BIS DobyGrip Info Page