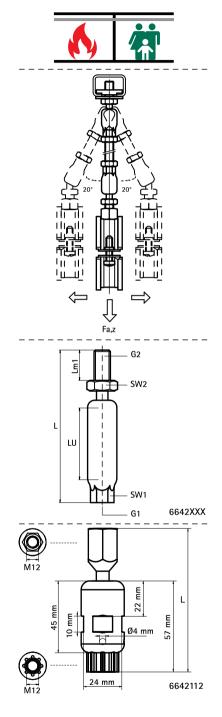

## Features and Benefits

- for fastening hanging pipes with thermal 
  material: steel
- allows axial and radial pipe movements
- particularly suitable for larger distances to the ceiling
- with inspection hole to check screw-in depth (attention: when the threaded rod is screwed-in too deep, the ball swivel is
- screw-in depth is continuously variable
- tested for fire safety according to EN 1363-1

| Part No. | L     | LU   | G1  | G2  | Lm1  | SW1  | SW2  | $F_{a,z}$ | Pack 1 | Pack 2 |
|----------|-------|------|-----|-----|------|------|------|-----------|--------|--------|
|          |       | (mm) |     |     | (mm) | (mm) | (mm) | (N)       |        |        |
| 6642008  | 49 mm | 7    | M8  | M8  | 15   | 10   | 13   | 3,100     | 50     | 250    |
| 6642010  | 49 mm | 7    | M10 | M10 | 15   | 12   | 13   | 3,100     | 50     | 250    |
| 6644010  | 64 mm | 7    | M10 | M10 | 30   | 12   | 13   | 3,100     | 50     | 250    |
| 6642108  | 79 mm | 32   | M8  | M8  | 20   | 10   | 13   | 3,100     | 25     | 250    |
| 6642110  | 79 mm | 32   | M10 | M10 | 20   | 12   | 13   | 3,100     | 25     | 250    |
| 6642112  | 90 mm | 30   | M12 | M12 | -    | 24   | 19   | 5,000     | 10     | 100    |

zinc plated

Please note. Always use 2 ball swivel hangers and secure by additional hexagon nut (see application picture). The maximum length change that can be dealt with, depends on the fixing distance (ceiling - pipe). The height difference that occurs as a result, needs to be taken into consideration. To be used in combination with BIS RapidRail® or BIS RapidStrut® Ball Swivel Hangers. Product can be found on page G 30 60 / H 24 75.