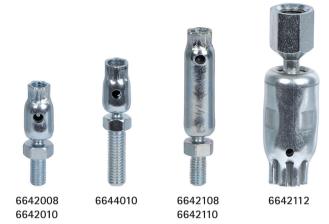

| Part No. | L     | LU   | G1  | G2  | Lm1  | SW1  | SW2  | $F_{a,z}$ | Pack 1 | Pack 2 |
|----------|-------|------|-----|-----|------|------|------|-----------|--------|--------|
|          |       | (mm) |     |     | (mm) | (mm) | (mm) | (N)       |        |        |
| 6642008  | 49 mm | 7    | M8  | M8  | 15   | 10   | 13   | 3,100     | 50     | 250    |
| 6642010  | 49 mm | 7    | M10 | M10 | 15   | 12   | 13   | 3,100     | 50     | 250    |
| 6644010  | 64 mm | 7    | M10 | M10 | 30   | 12   | 13   | 3,100     | 50     | 250    |
| 6642108  | 79 mm | 32   | M8  | M8  | 20   | 10   | 13   | 3,100     | 25     | 250    |
| 6642110  | 79 mm | 32   | M10 | M10 | 20   | 12   | 13   | 3,100     | 25     | 250    |
| 6642112  | 90 mm | 30   | M12 | M12 | -    | 24   | 19   | 5,000     | 10     | 100    |