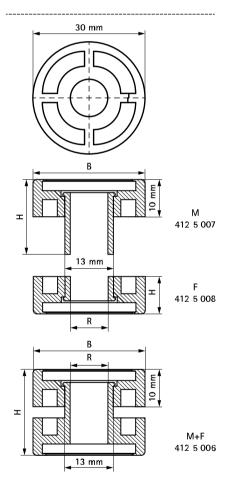

| Part No. | Type  | R    | В    | Н    | $F_{a,z}$ | Pack 1 |
|----------|-------|------|------|------|-----------|--------|
|          |       |      | (mm) | (mm) | (N)       |        |
| 4125007  | M     | 10.1 | 30   | 19.5 | -         | 100    |
| 4125008  | F     | 10.1 | 30   | 10.0 | -         | 100    |
| 4125006  | M + F | 10.1 | 30   | 23.0 | 600       | 50     |
| 4125006  |       | 10.1 | 30   | 23.0 | 600       |        |