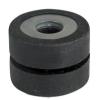

## **BIS Rubber Absorption Piece**

noise insulation for rail

(F 05 25)

## Features and benefits

- noise insulating element
- e.g. for noise insulating suspension of fixing rail in combination with threaded rod M10
- rubber absorption pieces are suitable to use with RapidStrut® Rails and RapidRail® Profiles
- material: metal parts made of steel; silent block made of TPE rubber, black
- noise insulation up to 16dB(A) on average, when combined with RapidRail® 27x18, compared to directly installed clamps