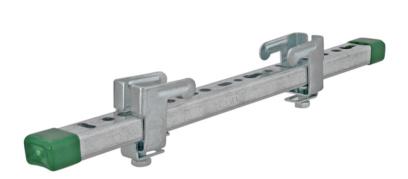

(G 40 30)

fixing to steel beam up to flange 12 mm

- for suspension of light components like cable trays, duct work, etc. onto beams without welding or drilling
- up to flange thickness 12 mm
- material: beam clamp made of steel; rail made of steel 1.0242
- beam clamp also available loose
- beam clamp: zinc plated; rail: pregalvanized
- consists of:
  - 1 length of rail WM0 (27x18 mm)
  - 2 Beam clamps WM0 (Part No. 6070000)
  - 2 Rail End Caps