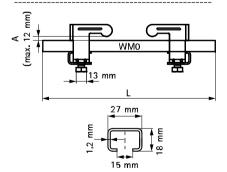

| Part No. | A<br>(mm) | L      | T <sub>(max.)</sub> | From rail | CSTB | Pack 1 |
|----------|-----------|--------|---------------------|-----------|------|--------|
| 6070300  | < 12      | 300 mm | 15.0                | WMO       | CSTB | 20     |
| 6070400  | < 12      | 400 mm | 15.0                | WMO       | CSTB | 20     |