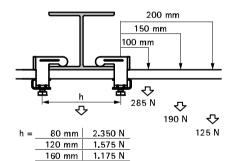

(G 40 30)

fixing to steel beam up to flange 12 mm

- for suspension of light components like cable trays, duct work, etc. onto beams without welding or drilling
- up to flange thickness 12 mm
- material: beam clamp made of steel; rail made of steel 1.0242
- beam clamp also available loose
- beam clamp: zinc plated; rail: pregalvanized
- consists of:
  - 1 length of rail WM0 (27x18 mm)
  - 2 Beam clamps WM0 (Part No. 6070000)
  - 2 Rail End Caps