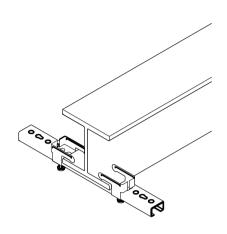

(G 40 30)

fixing to steel beam up to flange 12 mm

- for suspension of light components like cable trays, duct work, etc. onto beams without welding or drilling
- up to flange thickness 12 mm
- material: beam clamp made of steel; rail made of steel 1.0242
- beam clamp also available loose
- beam clamp: zinc plated; rail: pregalvanized
- consists of:
  - 1 length of rail WM0 (27x18 mm)
  - 2 Beam clamps WM0 (Part No. 6070000)
  - 2 Rail End Caps