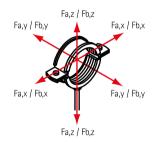

### Features and benefits

- flexible use console module for high forces up to 5 KN (depending on the situation, detailed design by technical service)
- tested as a sound-insulated fixed point with lined heavy duty clamps
- can be used as a pipe connection point in conjunction with 2 or 3 heavy-duty clamps type HD500 (up to 140 mm) or HD1501 (up to 154 mm)
- tightening torque 75 Nm for the console fixing screws
- connection to the building is recommended with metal anchors M12
- infinitely adjustable height and inclination, high corrosion protection