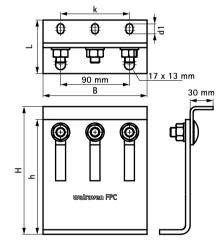

| Part No.                                                                                          | L     | В    | Н         | h    | d1     | k    | Pack 1 |   |
|---------------------------------------------------------------------------------------------------|-------|------|-----------|------|--------|------|--------|---|
|                                                                                                   |       | (mm) | (mm)      | (mm) | (mm)   | (mm) |        |   |
| 6698204                                                                                           | 70 mm | 136  | 110 - 167 | 150  | 13 x 9 | 90   | -      | * |
| * Depending on the situation, please contact Walraven Technical Support for advice on safe loads. |       |      |           |      |        |      |        |   |
| Note! Console, Clamps and Anchors are to be ordered separately.                                   |       |      |           |      |        |      |        |   |