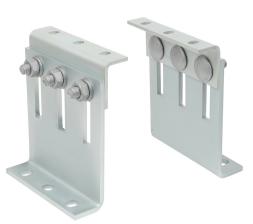

### Features and benefits

- flexible use console module for high forces up to 5 KN (depending on the situation, detailed design by technical service)
- tested as a sound-insulated fixed point with lined heavy duty clamps
- can be used as a pipe connection point in conjunction with 2 or 3 heavy-duty clamps type HD500 (up to 140 mm) or HD1501 (up to 154 mm)
- tightening torque 75 Nm for the console fixing screws
- connection to the building is recommended with metal anchors M12
- infinitely adjustable height and inclination, high corrosion protection

- material: steel 1.0332
- surface protection:
  - product is part of the Walraven BIS UltraProtect<sup>®</sup> 1000 system
  - suitable for in- and outdoor applications
  - stands min. 1,000 hours salt spray test (max. 5% red rust) according to ISO 9227

| Part No.                                                                                          | L     | В    | Н         | h    | d1     | k    | Pack 1 |   |
|---------------------------------------------------------------------------------------------------|-------|------|-----------|------|--------|------|--------|---|
|                                                                                                   |       | (mm) | (mm)      | (mm) | (mm)   | (mm) |        |   |
| 6698204                                                                                           | 70 mm | 136  | 110 - 167 | 150  | 13 x 9 | 90   | -      | * |
| * Depending on the situation, please contact Walraven Technical Support for advice on safe loads. |       |      |           |      |        |      |        |   |
| Note! Console, Clamps and Anchors are to be ordered separately.                                   |       |      |           |      |        |      |        |   |