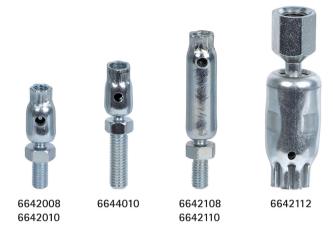

| Part No. | L     | LU   | G1  | G2  | Lm1  | SW1  | SW2  | $F_{a,z}$ | Pack 1 | Pack 2 |
|----------|-------|------|-----|-----|------|------|------|-----------|--------|--------|
|          |       | (mm) |     |     | (mm) | (mm) | (mm) | (N)       |        |        |
| 6642008  | 49 mm | 7    | M8  | M8  | 15   | 10   | 13   | 3,100     | 50     | 250    |
| 6642010  | 49 mm | 7    | M10 | M10 | 15   | 12   | 13   | 3,100     | 50     | 250    |
| 6644010  | 64 mm | 7    | M10 | M10 | 30   | 12   | 13   | 3,100     | 50     | 250    |
| 6642108  | 79 mm | 32   | M8  | M8  | 20   | 10   | 13   | 3,100     | 25     | 250    |
| 6642110  | 79 mm | 32   | M10 | M10 | 20   | 12   | 13   | 3,100     | 25     | 250    |
| 6642112  | 90 mm | 30   | M12 | M12 | -    | 24   | 19   | 5,000     | 10     | 100    |