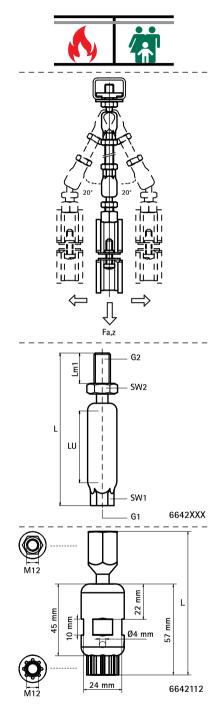

## Features and benefits

- for fastening hanging pipes with thermal 
  material: steel
- allows axial and radial pipe movements
- particularly suitable for larger distances to the ceiling
- with inspection hole to check screw-in depth (attention: when the threaded rod is screwed-in too deep, the ball swivel is
- screw-in depth is continuously variable
- tested for fire safety according to EN 1363-1

| Part No. | L     | LU   | G1  | G2  | Lm1  | SW1  | SW2  | $F_{a,z}$ | Pack 1 | Pack 2 |
|----------|-------|------|-----|-----|------|------|------|-----------|--------|--------|
|          |       | (mm) |     |     | (mm) | (mm) | (mm) | (N)       |        |        |
| 6642008  | 49 mm | 7    | M8  | M8  | 15   | 10   | 13   | 3,100     | 50     | 250    |
| 6642010  | 49 mm | 7    | M10 | M10 | 15   | 12   | 13   | 3,100     | 50     | 250    |
| 6644010  | 64 mm | 7    | M10 | M10 | 30   | 12   | 13   | 3,100     | 50     | 250    |
| 6642108  | 79 mm | 32   | M8  | M8  | 20   | 10   | 13   | 3,100     | 25     | 250    |
| 6642110  | 79 mm | 32   | M10 | M10 | 20   | 12   | 13   | 3,100     | 25     | 250    |
| 6642112  | 90 mm | 30   | M12 | M12 | -    | 24   | 19   | 5,000     | 10     | 100    |

zinc plated

Please note. Always use 2 ball swivel hangers and secure by additional hexagon nut (see application picture). The maximum length change that can be dealt with, depends on the fixing distance (ceiling - pipe). The height difference that occurs as a result, needs to be taken into consideration. To be used in combination with BIS RapidRail® or BIS RapidStrut® Ball Swivel Hangers. Product can be found on page G 30 60 / H 24 75.