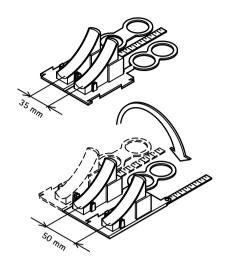

## Features and benefits

- two-part floor bend
- protects the pipe against mechanical damage ('buckle')
- for pipe sleeve up to Ø 25 mm
- with perforation line for separation into 2 single floor bends
- distance strip simplifies setting of distance between wall and bend
- double eye to fix centre distance during casting
- foot plate with dove tail: increases centre distance from 35 to 50 mm by switching the left and right floor bend
- upperpart easily tackable to bottomplate
- material: PP (polypropylene), creamcoloured (according to RAL 1013)