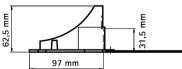

## Features and benefits

- two-part floor bend
- protects the pipe against mechanical damage ('buckle')
- for pipe sleeve up to Ø 25 mm
- with perforation line for separation into 2 single floor bends
- distance strip simplifies setting of distance between wall and bend
- double eye to fix centre distance during casting
- foot plate with dove tail: increases centre distance from 35 to 50 mm by switching the left and right floor bend
- upperpart easily tackable to bottomplate
- material: PP (polypropylene), creamcoloured (according to RAL 1013)