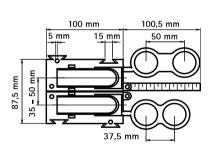

## Features and benefits

- two-part floor bend
- protects the pipe against mechanical damage ('buckle')
- for pipe sleeve up to Ø 25 mm
- with perforation line for separation into 2 single floor bends
- distance strip simplifies setting of distance between wall and bend
- double eye to fix centre distance during casting
- foot plate with dove tail: increases centre distance from 35 to 50 mm by switching the left and right floor bend
- upperpart easily tackable to bottomplate
- material: PP (polypropylene), creamcoloured (according to RAL 1013)

| Part No. | D       | Pack 1 |
|----------|---------|--------|
|          | (mm)    |        |
| 0872813  | 12 - 25 | 10     |