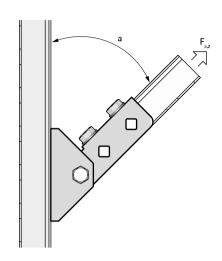

Max. allowed load ( $F_{a,z}$ ) under an angle of 45°.

<sup>\*</sup>Tested with rail 41x41x2.5 with throughbolts. More details can be found on the Technical Datasheet.