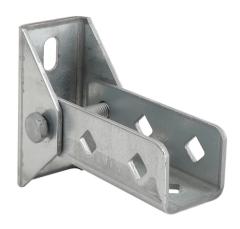

## BIS Strut Wall Plate (Hinged) (BUP1000)

(H 12 25)

fixing to wall

## Features and benefits

- wall plate with hinging U-profile
- for wall fixing of rail
- rail can be fixed with slot downwards or sideways
- also used to strengthen constructions with Strut 41x41
- material: steel 1.0332
- surface protection:
  - product is part of the Walraven BIS UltraProtect® 1000 system
  - suitable for in- and outdoor applications
  - stands min. 1,000 hours salt spray test (max. 5% red rust) according to ISO 9227