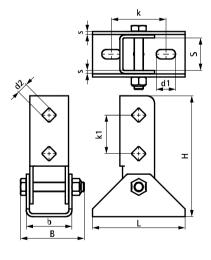

| Part No. | L      | В    | Н    | b    | S    | d1      | d2   | S    | k    | k1   | For<br>Rail | $F_{a,z}$ | Pack 1 |   |
|----------|--------|------|------|------|------|---------|------|------|------|------|-------------|-----------|--------|---|
|          |        | (mm) | (mm) | (mm) | (mm) | (mm)    | (mm) | (mm) | (mm) | (mm) |             | (N)       |        |   |
| 66588814 | 120 mm | 83   | 157  | 59   | 4.0  | 25x12.2 | 13.8 | 42   | 71   | 50   | Strut       | 2,500     | 10     | * |