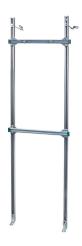

## **BIS Gas Heater Support**

fixing of gas heaters

(0.25.05)

## Features and benefits

- universal console
- for fixing of all current types of wallmounted gas heaters
- ideal for situations without a wall (eg. under slanted roof)
- 3 lateral dimensions: an overview per brand/type wall-mounted gas heater to determine the necessary console will be sent on request
- for the greater part pre-assembled
- with height-adjustable cross beams with 2 sliding tee-bolt assemblies for heaterfixing

- material: steel
- studs: pre-galvanized; cross-beams: zinc plated
- packed in plastic film (clean and complete at the construction site) incl. assembly instructions

| Part No. | Model               | В    | Pack 1 |
|----------|---------------------|------|--------|
|          |                     | (mm) |        |
| 0346003  | Separate Cross-Beam | 900  | 1      |
| 0346006  | Separate Cross-Beam | 490  | 1      |
| 0346007  | Separate Cross-Beam | 650  | 1      |