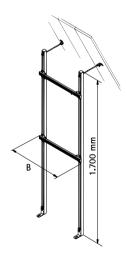

## **BIS Gas Heater Support**

fixing of gas heaters

(0.25.05)

## Features and benefits

- universal console
- for fixing of all current types of wallmounted gas heaters
- ideal for situations without a wall (eg. under slanted roof)
- 3 lateral dimensions: an overview per brand/type wall-mounted gas heater to determine the necessary console will be sent on request
- for the greater part pre-assembled
- with height-adjustable cross beams with 2 sliding tee-bolt assemblies for heaterfixing

- material: steel
- studs: pre-galvanized; cross-beams: zinc plated
- packed in plastic film (clean and complete at the construction site) incl. assembly instructions

| Part No. | Model               | В    | Pack 1 |
|----------|---------------------|------|--------|
|          |                     | (mm) |        |
| 0346003  | Separate Cross-Beam | 900  | 1      |
| 0346006  | Separate Cross-Beam | 490  | 1      |
| 0346007  | Separate Cross-Beam | 650  | 1      |