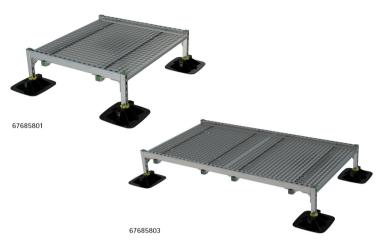

## Walraven Yeti<sup>®</sup> 335 Walkway

prefabbed Walkway Base Element for Rooftop Installations

## Features and Benefits

- complete set for installation of walkways 
  rail system construction: surface on flat and low pitched roofs
- with non-slip anti-vibration mat (at PVC roofs a separating layer must be installed to protect against plasticizer migration see Walraven BIS Yeti® Triplex Separation Laver)
- predefined load capacity: calculation not necessary
- pre-assembled ready-to-use set for quick installation
- adjustable in height from 230 mm to 330 mm
- mouldings made of WPC, a composite of recycled plastic and wood fibre
- resistant to UV and chemical influences

| Part No. | L        | L1       | В     | B1    | Н    | H1   | F <sub>a,z</sub> | Pack 1 |
|----------|----------|----------|-------|-------|------|------|------------------|--------|
|          |          | (mm)     | (mm)  | (mm)  | (mm) | (mm) | (N)              |        |
| 67685801 | 1,280 mm | 1,000 mm | 1,362 | 1,100 | 348  | 311  | 2,000            | 1      |
| 67685803 | 2,280 mm | 2,000 mm | 1,362 | 1,100 | 348  | 311  | 2,000            | 1      |