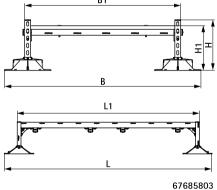

| Part No. | L        | L1       | В     | B1    | Н    | H1   | F <sub>a,z</sub> | Pack 1 |
|----------|----------|----------|-------|-------|------|------|------------------|--------|
|          |          | (mm)     | (mm)  | (mm)  | (mm) | (mm) | (N)              |        |
| 67685801 | 1,280 mm | 1,000 mm | 1,362 | 1,100 | 348  | 311  | 2,000            | 1      |
| 67685803 | 2,280 mm | 2,000 mm | 1,362 | 1,100 | 348  | 311  | 2,000            | 1      |