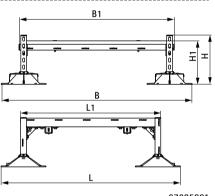

| Part No. | L        | L1       | В     | B1    | Н    | H1   | F <sub>a,z</sub> | Pack 1 |
|----------|----------|----------|-------|-------|------|------|------------------|--------|
|          |          | (mm)     | (mm)  | (mm)  | (mm) | (mm) | (N)              |        |
| 67685801 | 1,280 mm | 1,000 mm | 1,362 | 1,100 | 348  | 311  | 2,000            | 1      |
| 67685803 | 2,280 mm | 2,000 mm | 1,362 | 1,100 | 348  | 311  | 2,000            | 1      |