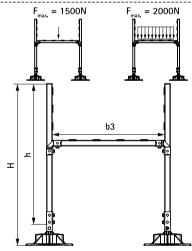

| Part No. | b3    | Н     | h     | Pack 1 |
|----------|-------|-------|-------|--------|
|          | (mm)  | (mm)  | (mm)  |        |
| 67685310 | 1,000 | 1,150 | 1,000 | 1      |