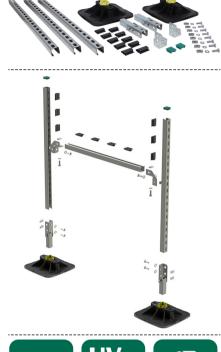

- surface protection:
  - product is part of the Walraven BIS UltraProtect<sup>®</sup> 1000 system
  - suitable for in- and outdoor applications
  - stands min. 1,000 hours salt spray test (max. 5% red rust) according to ISO
    9227
- noise reduction according to DIN EN ISO 10140-1 and DIN EN ISO 10140-3 up to 31 dB(A)
- Part No. 67685310 consisting of:
  - 2 x BIS Yeti<sup>®</sup> 335 including non-slip anti-vibration mat (made of rubber)
  - 3 x 1.0 m BIS RapidStrut<sup>®</sup> Fixing Rail 41|H (BUP1000)
  - 2 x BIS Yeti 335 Hinge (BUP1000)
  - 2 x BIS Strut Connector 90° / 2D (BUP1000)
  - 10 x BIS Strut Rubber Strip 50mm for noise insulating according DIN 4109
  - all connecting elements, rail end caps and bolts are included and most are pre-assembled