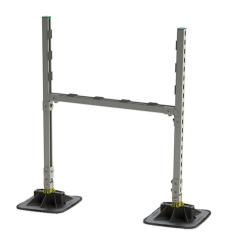

## Walraven Yeti® 335 H-Set with Rail (BUP1000)

(10411)

for Rooftop Installations

## Features and Benefits

- complete set for supporting installation appliances on flat and low pitched roofs
- for quick installation of air duct channels on the roof
- adjustable to compensate roof pitch and 360° rotatable insert for flexibility in positioning
- with non-slip anti-vibration mat
- predefined load capacity (see assembly instruction), calculation not necessary
- mouldings made of WPC, a composite of recycled plastic and wood fibre
- resistant to UV and chemical influences
- UV-resistance according to EN ISO 16474-3:2014-02 - certified by ITB