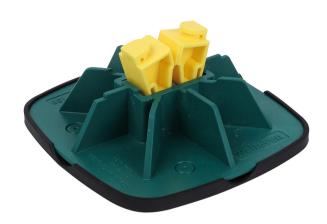

## Features and Benefits

- modular supporting system for light rooftop installations
- for horizontal and vertical applications
- flexible and cost-effective solution for pipes, cable runs, air duct channels etc.
- with non-slip anti-vibration mat
- with unique click-mechanism for quick and safe installation
- noise reduction according to DIN EN ISO 10140-1 and DIN EN ISO 10140-3
- UV-resistance according to EN ISO 16474-3:2014-02 - certified by ITB

Model

Part No.

67685130

- mouldings made of WPC, a composite of recycled plastic and wood fibre
- plastic components made from 100% recycled material
- resistant to UV and chemical influences

For a detailed calculation and for support how to spread the load please contact Walraven