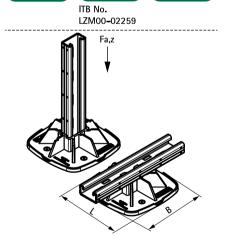

Model

Part No.

67685130

- mouldings made of WPC, a composite of recycled plastic and wood fibre
- plastic components made from 100% recycled material
- resistant to UV and chemical influences

For a detailed calculation and for support how to spread the load please contact Walraven