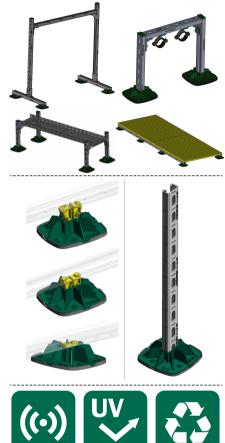

## Features and Benefits

- modular supporting system for light rooftop installations
- for horizontal and vertical applications
- flexible and cost-effective solution for pipes, cable runs, air duct channels etc.
- with non-slip anti-vibration mat
- with unique click-mechanism for quick and safe installation
- noise reduction according to DIN EN ISO 10140-1 and DIN EN ISO 10140-3
- UV-resistance according to EN ISO 16474-3:2014-02 - certified by ITB

Model

Part No.

67685130

- mouldings made of WPC, a composite of recycled plastic and wood fibre
- plastic components made from 100% recycled material
- resistant to UV and chemical influences

For a detailed calculation and for support how to spread the load please contact Walraven