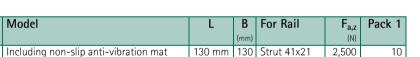

Model

Part No.

67685130

- mouldings made of WPC, a composite of recycled plastic and wood fibre
- plastic components made from 100% recycled material
- resistant to UV and chemical influences

For a detailed calculation and for support how to spread the load please contact Walraven