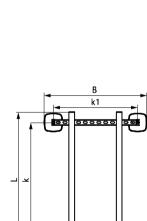

| Part No.                                                                                                                                                                                                                                                                                   | Model                                                               | L        | В    | b3   | Н    | k    | k1   | F <sub>a,z</sub> | Pack 1 |
|--------------------------------------------------------------------------------------------------------------------------------------------------------------------------------------------------------------------------------------------------------------------------------------------|---------------------------------------------------------------------|----------|------|------|------|------|------|------------------|--------|
|                                                                                                                                                                                                                                                                                            |                                                                     |          | (mm) | (mm) | (mm) | (mm) | (mm) | (N)              |        |
| 67685532                                                                                                                                                                                                                                                                                   | BIS Yeti <sup>®</sup> 130 Frame Set for 1<br>installation appliance | 1,000 mm | 751  | 600  | 400  | 850  | 621  | 1,500            | 1      |
| Maximum load ( $F_{a,z}$ ) depends on the load capacity of the trapezium shaped roofing sheet. Before mounting, the roof load capacity has to be confirmed by a structural engineer. If changes to the mounting parameters is necessary then please contact Walraven Technical Department. |                                                                     |          |      |      |      |      |      |                  |        |