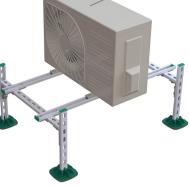

## Walraven Yeti<sup>®</sup> 130 Frame Set (BUP1000)

for Light Rooftop Installations

## Features and Benefits

- complete set for supporting installation appliances on flat roofs
- suitable for wide range of commonly used airco's, ventilation units, etc.
- with non-slip anti-vibration mat
- predefined load capacity (max. 1,500 N), calculation not necessary
- top of device can't be higher than 1.2 m over the roof level
- mouldings made of WPC, a composite of recycled plastic and wood fibre
- plastic components made from 100% recycled material
- resistant to UV and chemical influences
- UV-resistance according to EN ISO 16474-3:2014-02 - certified by ITB