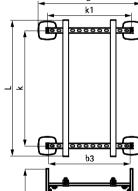

| Part No.                                                                                                                                                                                                                                                                                   | Model                                                               | L        | В    | b3   | Н    | k    | k1   | F <sub>a,z</sub> | Pack 1 |
|--------------------------------------------------------------------------------------------------------------------------------------------------------------------------------------------------------------------------------------------------------------------------------------------|---------------------------------------------------------------------|----------|------|------|------|------|------|------------------|--------|
|                                                                                                                                                                                                                                                                                            |                                                                     |          | (mm) | (mm) | (mm) | (mm) | (mm) | (N)              |        |
| 67685532                                                                                                                                                                                                                                                                                   | BIS Yeti <sup>®</sup> 130 Frame Set for 1<br>installation appliance | 1,000 mm | 751  | 600  | 400  | 850  | 621  | 1,500            | 1      |
| Maximum load ( $F_{a,z}$ ) depends on the load capacity of the trapezium shaped roofing sheet. Before mounting, the roof load capacity has to be confirmed by a structural engineer. If changes to the mounting parameters is necessary then please contact Walraven Technical Department. |                                                                     |          |      |      |      |      |      |                  |        |