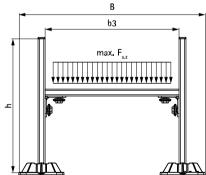

Part No. 67685534 consisting of:

- 6 x BIS Yeti<sup>®</sup> 130 including non-slip anti-vibration mat (made of rubber)
- 9 x 0.4 m BIS RapidStrut<sup>®</sup> Fixing Rail 41x21 (BUP1000), cut to length and deburred
- 6 x BIS RapidStrut<sup>®</sup> 90° Connector, pre-assembled ready to use
- 6 x BIS RapidStrut<sup>®</sup> Endcaps