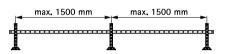

Part No. 67685534 consisting of:

- 6 x BIS Yeti<sup>®</sup> 130 including non-slip anti-vibration mat (made of rubber)
- 9 x 0.4 m BIS RapidStrut<sup>®</sup> Fixing Rail 41x21 (BUP1000), cut to length and deburred
- 6 x BIS RapidStrut<sup>®</sup> 90° Connector, pre-assembled ready to use
- 6 x BIS RapidStrut<sup>®</sup> Endcaps