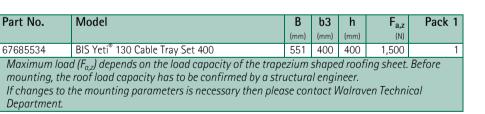

Part No. 67685534 consisting of:

- 6 x BIS Yeti<sup>®</sup> 130 including non-slip anti-vibration mat (made of rubber)
- 9 x 0.4 m BIS RapidStrut<sup>®</sup> Fixing Rail 41x21 (BUP1000), cut to length and deburred
- 6 x BIS RapidStrut<sup>®</sup> 90° Connector, pre-assembled ready to use
- 6 x BIS RapidStrut<sup>®</sup> Endcaps