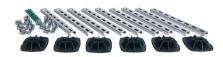

Part No. 67685534 consisting of:

- 6 x BIS Yeti<sup>®</sup> 130 including non-slip anti-vibration mat (made of rubber)
- 9 x 0.4 m BIS RapidStrut<sup>®</sup> Fixing Rail 41x21 (BUP1000), cut to length and deburred
- 6 x BIS RapidStrut<sup>®</sup> 90° Connector, pre-assembled ready to use
- 6 x BIS RapidStrut<sup>®</sup> Endcaps