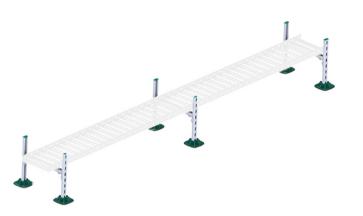

## Walraven Yeti<sup>®</sup> 130 Cable Tray Set (BUP1000)

for installation of cable runs on roofs

Part No. 67685534 consisting of:

- 6 x BIS Yeti<sup>®</sup> 130 including non-slip anti-vibration mat (made of rubber)
- 9 x 0.4 m BIS RapidStrut<sup>®</sup> Fixing Rail 41x21 (BUP1000), cut to length and deburred
- 6 x BIS RapidStrut<sup>®</sup> 90° Connector, pre-assembled ready to use
- 6 x BIS RapidStrut<sup>®</sup> Endcaps