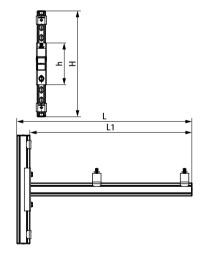

| Part No.                                                                      | Type   | L      | L1   | Н    | h    | $F_{a,z}$ | Pack 1 | App. |
|-------------------------------------------------------------------------------|--------|--------|------|------|------|-----------|--------|------|
|                                                                               |        |        | (mm) | (mm) | (mm) | (N)       |        |      |
| 6901975                                                                       | 62   H | 819 mm | 750  | 508  | 200  | 1,200     | 1      | pc.  |
| Max. allowed load $F_{a,z}$ per Set: 1.200 Newton (Total weight of the unit). |        |        |      |      |      |           |        |      |