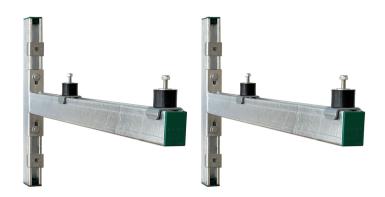

## Walraven Wall Mounting Set 62 H

universal Mounting Set for outdoor appliances

(H 19 20)

## Features and Benefits

- suitable for indoor and outdoor use
- universal mounting brackets for fixing indoor and outdoor appliances to the wall
- designed for the most common standard heat pumps (for heat pump models with female thread, Walraven Wall Mounting set consists of: ISO Kit 6901998 needs to be ordered separately - see assembly instruction)
- stepless adjustable in height and wall
- with anti-vibration mounts type Walraven VibraTek® SB-MM

- material: steel 1.0332
- material: vibration damper; rubber SBR + NR 55°+-5 Shore A steel class 4.8
- surface treatment: hot dip galvanized (EN-ISO 1461)
- - 2 Cantilever Arms type RapidStrut 62
  - 2 lengths of 500mm wall rail type RapidStrut 62|H
  - 4 vibration dampers with preassembled fasteners
  - 6 rail endcaps
  - fasteners to connect Cantilever Arms to the wall rail
  - assembly instruction
  - anchors for mounting to the wall not included (order seperately)