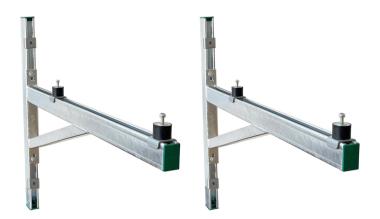

## Walraven Wall Mounting Set 62 H + Support

(H 19 25)

universal Mounting Set for outdoor appliances

## Features and Benefits

- suitable for indoor and outdoor use
- universal mounting brackets for fixing indoor and outdoor appliances to the wall
- designed for the most common standard surface treatment: hot dip galvanized heat pumps (for heat pump models with female thread, Walraven Wall Mounting set consists of: ISO Kit 6901998 needs to be ordered separately - see assembly instruction)
- stepless adjustable in height and wall
- with anti-vibration mounts type Walraven VibraTek® SB-MM

- material: steel 1.0332
- material: vibration damper; rubber SBR + NR 55°+-5 Shore A steel class 4.8
- (EN-ISO 1461)
- - 2 Cantilever Arms type RapidStrut 62 H with welded support
  - 2 lengths of 500mm wall rail type RapidStrut 62|H
  - 4 vibration dampers with preassembled fasteners
  - 6 rail endcaps
  - fasteners to connect Cantilever Arms to the wall rail
  - assembly instruction
  - anchors for mounting to the wall not included (order seperately)