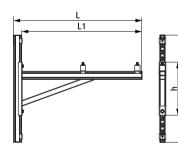

| Type                                                                          | L                | L1                      | Н                           | h                                            | $F_{a,z}$                           | Pack 1                                                                        | App.                                                                          |
|-------------------------------------------------------------------------------|------------------|-------------------------|-----------------------------|----------------------------------------------|-------------------------------------|-------------------------------------------------------------------------------|-------------------------------------------------------------------------------|
|                                                                               |                  | (mm)                    | (mm)                        | (mm)                                         | (N)                                 |                                                                               |                                                                               |
| 62   H + Support                                                              | 970 mm           | 900                     | 808                         | 400                                          | 1,750                               | 1                                                                             | pc.                                                                           |
| Max. allowed load $F_{q,z}$ per Set: 1.750 Newton (Total weight of the unit). |                  |                         |                             |                                              |                                     |                                                                               |                                                                               |
|                                                                               | 62   H + Support | 62   H + Support 970 mm | 62   H + Support 970 mm 900 | (mm) (mm)<br>62   H + Support 970 mm 900 808 | 62   H + Support 970 mm 900 808 400 | (mm) (mm) (mm) (M) (N)   (62   H + Support   970 mm   900   808   400   1,750 | (mm) (mm) (mm) (N)   (62   H + Support   970 mm   900   808   400   1,750   1 |