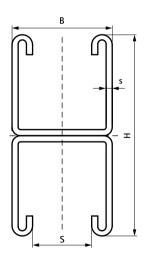

for more information about the max. allowed load ( $F_{a,z}$ ) please refer to the loading tables or our online datasheet 'Walraven RapidStrut<sup>®</sup> Data Sheet'

| Part No. | L   | В    | Н           | S    | S    | BndS |
|----------|-----|------|-------------|------|------|------|
|          |     | (mm) | (mm)        | (mm) | (mm) |      |
| 6507646  | 6 m | 41   | 82 (41 x 2) | 2.50 | 22   | 150  |