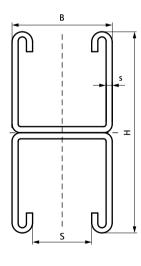

for more information about the max. allowed load (F<sub>a,z</sub>) please refer to the loading tables or our online datasheet 'Walraven RapidStrut<sup>®</sup> Data Sheet'

| Part No. | L   | В    | Н           | S    | S    | BndS |
|----------|-----|------|-------------|------|------|------|
|          |     | (mm) | (mm)        | (mm) | (mm) |      |
| 6507646  | 6 m | 41   | 82 (41 x 2) | 2.50 | 22   | 150  |