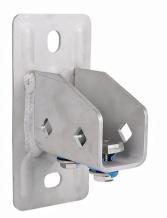

## Walraven RapidStrut® Stainless Steel Base Plate G2

(M 51 05)

## Features and Benefits

- flexible base plate for Strut rails
- suitable for all Strut rail up to 82mm height
- open side of rails 41x41 can be turned to all sides
- at high loads we advise to install with throughbolts
- timesaving with pre-assembled fasteners

| material: stainless steel 1.4401/1.4404  |
|------------------------------------------|
| (A4) - EN10088, AISI 316/316L; spring(s) |
| made of of POM (polyoxymethylene), blue  |
| (according to RAL 5015)                  |
| -                                        |