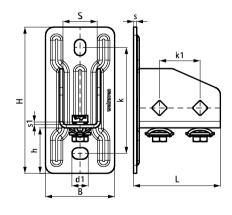

| Part No.                                                                                  | L      | В    | Н    | h    | S    | s1   | d1      | S    | k    | k1   | F <sub>a,z</sub> | F <sub>a,z 2</sub> | M <sub>a,y</sub> | Pack 1 |
|-------------------------------------------------------------------------------------------|--------|------|------|------|------|------|---------|------|------|------|------------------|--------------------|------------------|--------|
|                                                                                           |        | (mm) | (mm) | (mm) | (mm) | (mm) | (mm)    | (mm) | (mm) | (mm) | (N)              | (N)                | (Nm)             |        |
| 665875400                                                                                 | 107 mm | 85   | 180  | 56   | 4.0  | 5.0  | 20 x 14 | 42   | 130  | 50   | 3,636            | 5,151              | 485.0            | 10     |
| $F_{a,z}$ : max. allowed load in combination with 2 slide nuts M10, tightened with 40 Nm. |        |      |      |      |      |      |         |      |      |      |                  |                    |                  |        |