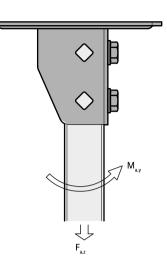

| Part No.                                                                                  | L      | В    | Н    | h    | S    | s1   | d1      | S    | k    | k1   | F <sub>a,z</sub> | F <sub>a,z 2</sub> | M <sub>a,y</sub> | Pack 1 |
|-------------------------------------------------------------------------------------------|--------|------|------|------|------|------|---------|------|------|------|------------------|--------------------|------------------|--------|
|                                                                                           |        | (mm) | (mm) | (mm) | (mm) | (mm) | (mm)    | (mm) | (mm) | (mm) | (N)              | (N)                | (Nm)             |        |
| 665875400                                                                                 | 107 mm | 85   | 180  | 56   | 4.0  | 5.0  | 20 x 14 | 42   | 130  | 50   | 3,636            | 5,151              | 485.0            | 10     |
| $F_{a,z}$ : max. allowed load in combination with 2 slide nuts M10, tightened with 40 Nm. |        |      |      |      |      |      |         |      |      |      |                  |                    |                  |        |

 $F_{a,z}$  2: max. allowed load in combination with 2 throughbolts M10, tightened with 40 Nm.  $M_{a,v}$ : max. moment in combination with 2 throughbolts M10, tightened with 40 Nm.

Complementary Walraven RapidStrut® Stainless Steel Fixing Rail Walraven RapidStrut® Stainless Steel Fixing Rail Double Throughbolt Anchor SSt