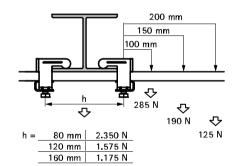

## Walraven Rail 27x18 'Light Duty' Set

fixing to steel beam up to flange 12 mm

(G 40 30)





- for suspension of light components like cable trays, duct work, etc. onto beams without welding or drilling
- up to flange thickness 12 mm
- material: beam clamp made of steel; rail made of steel 1.0242
- beam clamp also available loose
- beam clamp: zinc plated; rail: pregalvanized
- consists of:
  - 1 length of rail 27x18 mm
  - 2 Beam clamps 27x18 (Part No. 6070000)
  - 2 Rail End Caps

| Part No. | A<br>(mm) | L      | T <sub>(inst.)</sub> | From Rail | CSTB | Pack 1 |
|----------|-----------|--------|----------------------|-----------|------|--------|
| 6070400  | < 12      | 400 mm | 15.0                 | 27x18     | CSTB | 20     |





Rapport de test n°EEM11 26035356