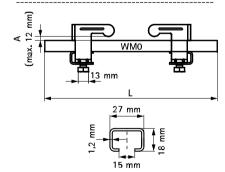

| Part No. | A<br>(mm) | L      | T <sub>(inst.)</sub> | From Rail | CSTB | Pack 1 |
|----------|-----------|--------|----------------------|-----------|------|--------|
| 6070400  | < 12      | 400 mm | 15.0                 | 27x18     | CSTB | 20     |