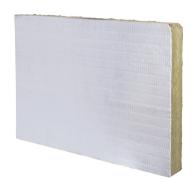

## Walraven Pacifyre® Wool Board 2S

(U 04 04)

## Features and Benefits

- offers protection up to El 120
- designed for fire protection in cable, pipe,and mixed penetration seals
- can be used with MWB-A coating, filler, and fire protection collars and wraps
- extremely durable and water-repellent
- provides superior heat insulation and sound absorption
- maintains shape and integrity under thermal fluctuations
- non-reactive and safe for various applications
- can be easily cut with a knife or saw
- material: mineral wool

- effectively reduces vibrations
  - pre-coated at both sides
  - tested and approved according to EN 1366-3

| Part No.   | L       | В    | Н    | Colour | Pack 1 |
|------------|---------|------|------|--------|--------|
|            |         | (mm) | (mm) |        |        |
| 2139400062 | 1000 mm | 600  | 60   | White  | 4      |
| 2139400080 | 1000 mm | 600  | 80   | White  | 3      |