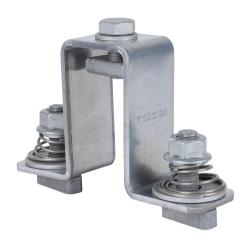

## Walraven Maxx CC82 Cross Connector

(H2 05 53)

prefabbed Cross Connector

## **Features and Benefits**

- to connect Walraven RapidStrut® 82|H profiles to Walraven Maxx Profiles
- user friendly by rounded edges
- ready to use including pre-assembled fasteners to save installation time
- all pre-assembled fasteners in M12 for stable connections
- material: T-Bolt connectors M12 made from steel class 8.8, to be tightened with 75Nm
- material: Cross Connector: steel 1.0242 (S250GD) + ZM310 MAC
- surface protection:
  - product is part of the Walraven BIS UltraProtect® 1000 system
  - suitable for in- and outdoor applications
  - stands min. 1,000 hours salt spray test (max. 5% red rust) according to ISO 9227
- surface treatment: T-Bolt Connectors: hot dip galvanized