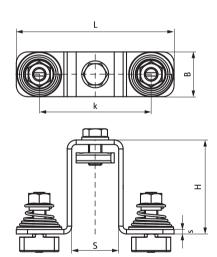

| Part No. | L      | В    | Н    | S    | S    | k    | Pack 1 | App. |
|----------|--------|------|------|------|------|------|--------|------|
|          |        | (mm) | (mm) | (mm) | (mm) | (mm) |        |      |
| 6589117  | 141 mm | 40   | 84   | 4    | 42   | 100  | 25     | pc.  |