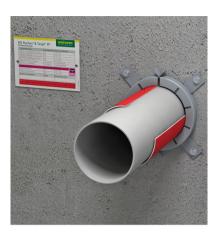

## Pacifyre® AWM II Fire Collar

(U 04 30)

for sealing of insulated or non-insulated flammable pipes and multi-layer pipes 32 - 400 mm

## Features and Benefits

- built-up fire collar for plastic (combustible) pipes and pipe systems. For apertures in walls (solid walls or light partition walls) and ceilings with fire protection in accordance with UK Legislation
- the installation of elbows, pipe couplings or branch pipes into the wall or directly in, or under the ceiling is possible due to <a>European approval</a>: ETA-13/0906</a> the superficial height of the sleeve
- angular insertion is possible
- installation of telecommunications pipeline- or protective piping with up to 2 cables is possible
- suitable for damp conditions
- should be fitted to both sides of a wall and on one side below a ceiling
- flexible annular gap seal
- the use of PE noise insulation hose up to a thickness of 4 mm of composite natural rubber insulation to a thickness of 43 mm is allowed
- offset installation of sleeve is permitted
- build in is possible without additional fixings (by simply bending and sliding the fixing tabs)