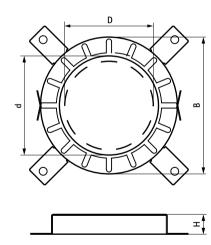

## Pacifyre® AWM II Fire Collar

(U 04 30)

for sealing of insulated or non-insulated flammable pipes and multi-layer pipes 32 - 400 mm

| 2134225225 | 225 | 239 | 10 fixing tabs | 328 | 50 | 1 |
|------------|-----|-----|----------------|-----|----|---|
| 2134250250 | 250 | 264 | 10 fixing tabs | 353 | 50 | 1 |
| 2134280280 | 280 | 289 | 12 fixing tabs | 378 | 50 | 1 |
| 2134300300 | 300 | 314 | 12 fixing tabs | 403 | 50 | 1 |
| 2134315315 | 315 | 328 | 12 fixing tabs | 417 | 50 | 1 |
| 2134355355 | 355 | 364 | 12 fixing tabs | 453 | 50 | 1 |
| 2134400400 | 400 | 414 | 12 fixing tabs | 503 | 50 | 1 |