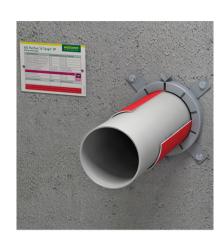

## Pacifyre® AWM II Fire Collar

(U 04 30)

for sealing of insulated or non-insulated flammable pipes and multi-layer pipes 32 - 400 mm

## Features and Benefits

- built-up fire collar for plastic (combustible) pipes and pipe systems. For apertures in walls (solid walls or light partition walls) and ceilings with fire protection in accordance with UK Legislation
- the installation of elbows, pipe couplings or branch pipes into the wall or directly in, or under the ceiling is possible due to <a>European approval</a>: ETA-13/0906</a> the superficial height of the sleeve
- angular insertion is possible
- installation of telecommunications pipeline- or protective piping with up to 2 cables is possible
- suitable for damp conditions
- should be fitted to both sides of a wall and on one side below a ceiling
- flexible annular gap seal
- the use of PE noise insulation hose up to a thickness of 4 mm of composite natural rubber insulation to a thickness of 43 mm is allowed
- offset installation of sleeve is permitted
- build in is possible without additional fixings (by simply bending and sliding the fixing tabs)