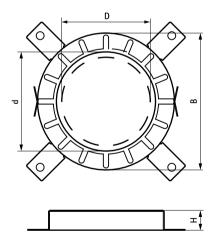

## Pacifyre® AWM II Fire Collar

(U 04 30)

for sealing of insulated or non-insulated flammable pipes and multi-layer pipes 32 - 400 mm

| 2134225225 | 225 | 239 | 10 fixing tabs | 328 | 50 | 1 |
|------------|-----|-----|----------------|-----|----|---|
| 2134250250 | 250 | 264 | 10 fixing tabs | 353 | 50 | 1 |
| 2134280280 | 280 | 289 | 12 fixing tabs | 378 | 50 | 1 |
| 2134300300 | 300 | 314 | 12 fixing tabs | 403 | 50 | 1 |
| 2134315315 | 315 | 328 | 12 fixing tabs | 417 | 50 | 1 |
| 2134355355 | 355 | 364 | 12 fixing tabs | 453 | 50 | 1 |
| 2134400400 | 400 | 414 | 12 fixing tabs | 503 | 50 | 1 |