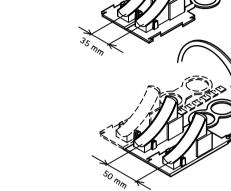

## Features and Benefits

- two-part floor bend
- protects the pipe against mechanical damage ('buckle')
- for pipe sleeve up to Ø 25 mm
- with perforation line for separation into 2 single floor bends
- distance strip simplifies setting of distance between wall and bend
- double eye to fix centre distance during casting
- foot plate with dove tail: increases centre distance from 35 to 50 mm by switching the left and right floor bend
- upperpart easily tackable to bottomplate
  material: PP (polypropylene),
- creamcoloured (according to RAL 1013)