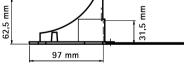

## Features and Benefits

- two-part floor bend
- protects the pipe against mechanical damage ('buckle')
- for pipe sleeve up to Ø 25 mm
- with perforation line for separation into 2 single floor bends
- distance strip simplifies setting of distance between wall and bend
- double eye to fix centre distance during casting
- foot plate with dove tail: increases centre distance from 35 to 50 mm by switching the left and right floor bend
- upperpart easily tackable to bottomplate
  material: PP (polypropylene),
- creamcoloured (according to RAL 1013)