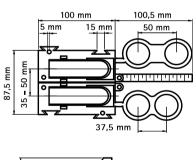

## Features and Benefits

- two-part floor bend
- protects the pipe against mechanical damage ('buckle')
- for pipe sleeve up to Ø 25 mm
- with perforation line for separation into 2 single floor bends
- distance strip simplifies setting of distance between wall and bend
- double eye to fix centre distance during casting
- foot plate with dove tail: increases centre distance from 35 to 50 mm by switching the left and right floor bend
- upperpart easily tackable to bottomplate
  material: PP (polypropylene),
- creamcoloured (according to RAL 1013)