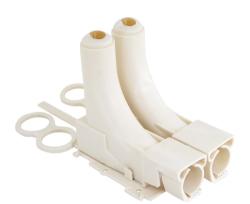

## **BIS Two-Part Floor Bend**

guiding of plastic floor pipe 12 - 25 mm

## Features and Benefits

- two-part floor bend
- protects the pipe against mechanical damage ('buckle')
- for pipe sleeve up to Ø 25 mm
- with perforation line for separation into 2 single floor bends
- distance strip simplifies setting of distance between wall and bend
- double eye to fix centre distance during casting
- foot plate with dove tail: increases centre distance from 35 to 50 mm by switching the left and right floor bend
- upperpart easily tackable to bottomplate
  material: PP (polypropylene),
- creamcoloured (according to RAL 1013)