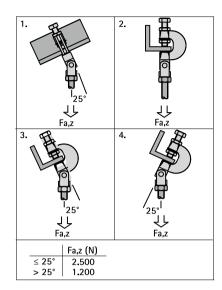

## **Features and Benefits**

- multidirectional clamp
- for suspension on pitched flanges without welding or drilling
- up to flange thickness 17 mm
- according to VdS-regulations an additional safety strap should be used when supporting pipes above DN65
- articulation to 45° sideways, 90° forwards
  safety strap is obliged with VdS applications 1 and 4
- material: steel
- zinc plated
- with VdS-approval certificate number G 4020003

| Part No.       | Code                  | A<br>(mm) | G   | FM | VdS | Pack 1 |
|----------------|-----------------------|-----------|-----|----|-----|--------|
| 6078010        | HFLS                  | ≤17       | M10 | FM | VdS | 25     |
| FM and VdS Ann | proval to 25° articul | ation     |     |    |     |        |