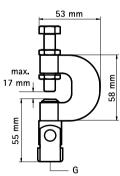

## BIS Swivel Beam Clamp Model P

(K 20 30)

for flange up to 17 mm

## **Features and Benefits**

- multidirectional clamp
- for suspension on pitched flanges without welding or drilling
- up to flange thickness 17 mm
- according to VdS-regulations an additional safety strap should be used when supporting pipes above DN65
- articulation to 45° sideways, 90° forwards
  safety strap is obliged with VdS applications 1 and 4
- material: steel
- zinc plated
- with VdS-approval certificate number G 4020003

| Part No.       | Code                  | A<br>(mm) | G   | FM | VdS | Pack 1 |
|----------------|-----------------------|-----------|-----|----|-----|--------|
| 6078010        | HFLS                  | ≤17       | M10 | FM | VdS | 25     |
| FM and VdS Ann | proval to 25° articul | ation     |     |    |     |        |