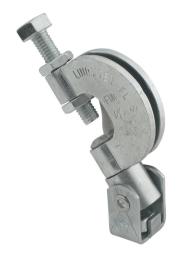

## BIS Swivel Beam Clamp Model P

(K 20 30)

for flange up to 17 mm

## **Features and Benefits**

- multidirectional clamp
- for suspension on pitched flanges without welding or drilling
- up to flange thickness 17 mm
- according to VdS-regulations an additional safety strap should be used when supporting pipes above DN65
- articulation to 45° sideways, 90° forwards
  safety strap is obliged with VdS applications 1 and 4
- material: steel
- zinc plated
- with VdS-approval certificate number G 4020003