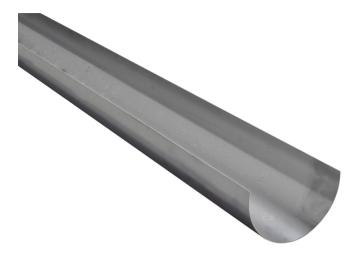

## BIS Stainless Steel Pipe Reinforcement

(M 70 05)

support of plastic pipe Ø 75 - 160 mm

## **Features and Benefits**

- self-gripping and continuous support for plastic pipes to prevent unsatisfactory deflections
- allows for longer distance between supports (fixing distance with reinforcement is 1.5 times longer than the distance without reinforcement)
- controls direction of pipe expansion.
  Maintains alignment of pipe, and prohibits "snaking"
- reinforcement fits inside insulation
- lightweight and economical, also 3 meter lengths are easy to handle
- eases handling and speeds installation of PEX tubing

D

110 - 125

can be cut with hand tools

Part No.

0637291

| material: stainless steel 1.4301 (AISI 304) |
|---------------------------------------------|
| to be used with e.g. BISMAT® 5000, BIS      |
| Bifix® 5000 and BIS Polymat®                |