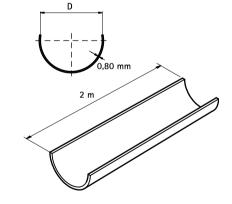

D

110 - 125

can be cut with hand tools

Part No.

0637291

| material: stainless steel 1.4301 (AISI 304) |
|---------------------------------------------|
| to be used with e.g. BISMAT® 5000, BIS      |
| Bifix® 5000 and BIS Polymat®                |

Pack 1

2

BndS

2

| eeds installation of |  |  |
|----------------------|--|--|
| tools                |  |  |

2 m