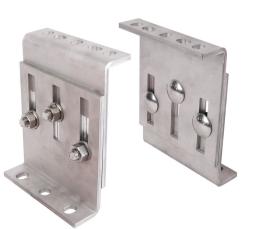

## BIS Stainless Steel Fixpoint Console FPC 'Medium'

(M 19 02)

## **Features and Benefits**

- flexible use console module for high forces (depending on the situation, detailed design by technical service)
- can be used as a pipe connection point in conjunction with 2 or 3 heavy-duty clamps type Stainless Steel Heavy Duty Clamps and Stainless Steel Heavy Duty Clamps with Lining
- tightening torque 75 Nm for the console fixing screws
- material: metal parts made of stainless steel 1.4404 (A4) - EN 10088, AISI 316L; bolts, nuts, washers made of stainless steel 1.4401 (A4) - EN 10088, AISI 316