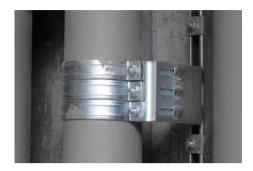

## **Features and Benefits**

- flexible use console module for high forces (depending on the situation, detailed design by technical service)
- can be used as a pipe connection point in conjunction with 2 or 3 heavy-duty clamps type Stainless Steel Heavy Duty Clamps and Stainless Steel Heavy Duty Clamps with Lining
- tightening torque 75 Nm for the console fixing screws
- material: metal parts made of stainless steel 1.4404 (A4) - EN 10088, AISI 316L; bolts, nuts, washers made of stainless steel 1.4401 (A4) - EN 10088, AISI 316

## Complementary

BIS Bifix® 300 Stainless Steel BIS Bifix<sup>®</sup> 1301 Stainless Steel Stainless Steel Heavy Duty Clamp with Lining

Complementary Stainless Steel Heavy Duty Clamp WTB1 Throughbolt Anchor