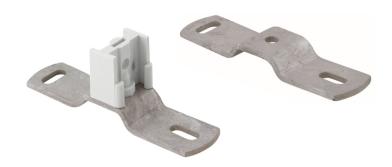

## BIS Stainless Steel Expansion Joint Bracket

(M 14 10)

accessories BIS PVC pipe clamps

## Features and Benefits

- for fixing of rain water pipe over expansion joints
- with 'claws' which grip on to the band
- material: connection bracket made of stainless steel 1.4404 (AISI 316L); connector made of PC (polycarbonate), grey