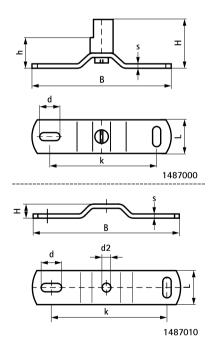

| Part No. | Model                                   | L     | В    | Н    | h    | S    | d1     | d2   | k    | Colour          | Pack 1 |
|----------|-----------------------------------------|-------|------|------|------|------|--------|------|------|-----------------|--------|
|          |                                         |       | (mm) | (mm) | (mm) | (mm) | (mm)   | (mm) | (mm) |                 |        |
| 1487000  | Stainless steel with threaded connector | 25 mm | 104  | 36   | 25   | 3    | 15 x 6 | -    | 80   | Grey (RAL 7035) | 50     |