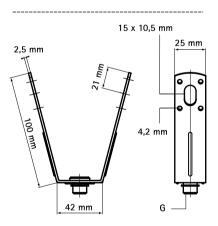

| Part No.                                                                                              | G         | F <sub>a,z</sub> | VdS | Pack 1 |
|-------------------------------------------------------------------------------------------------------|-----------|------------------|-----|--------|
|                                                                                                       |           | (N)              |     |        |
| 6785001                                                                                               | Ø 13.0 mm | 2,300            | VdS | 50     |
| 6785008                                                                                               | M8        | 2,300            | VdS | 50     |
| 6785010                                                                                               | M10       | 2,300            | VdS | 50     |
| Maximum load ( $F_{a,z}$ ) depends on the load capacity of the trapezium shaped roofing sheet. Before |           |                  |     |        |
| mounting, the roof load capacity has to be confirmed by a structural engineer.                        |           |                  |     |        |

Fa,z

Complementary BIS Hole Punching Plier BIS Hexagon Nut BIS Hexagon Head Bolt (K 25 05)