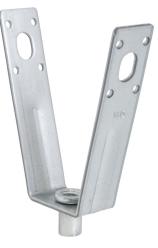

## **BIS Roofing Sheet Hanger VdS**

fixing to profiled roofing sheet

## Features and Benefits

- means of pop rivets or threaded rod
- for fixing pipes up to DN 50 in stationary water extinguishing systems to profiled roofing sheets according to VdS guidelines
- variable distance to roof hanger by using a threaded rod
- material: steel
- pre-galvanized
- for mounting to profiled roofing sheet by 
  with VdS-approval certificate number G 4070033