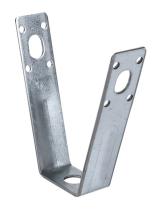

## **BIS Roofing Sheet Hanger**

fixing to profiled roofing sheet

(K 25 07)

## **Features and Benefits**

- for mounting to profiled roofing sheet by material: steel means of pop rivets or threaded rod pre-galvanized
- variable distance to roof hanger by using a threaded rod

| Part No. | L         | В    | B2   | b3   | Н    | h    | H2   | b    | S    | d1            | $F_{a,z}$ | Pack 1 |
|----------|-----------|------|------|------|------|------|------|------|------|---------------|-----------|--------|
|          |           | (mm)          | (N)       |        |
| 6785101  | 25 mm     | 97   | 82   | 38   | 99   | 96   | 76   | 25   | 2    | Ø 13.0        | 1,700     | 50     |
| 0703101  | 25 111111 | 37   | 02   | 50   | 99   |      | 70   | 23   |      | <i>b</i> 13.0 |           | D 6    |