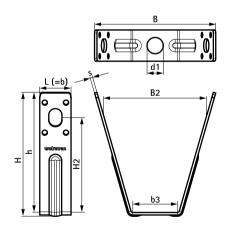

## **Features and Benefits**

- for mounting to profiled roofing sheet by material: steel means of pop rivets or threaded rod pre-galvanized
- variable distance to roof hanger by using a threaded rod

| Part No. | L         | В    | B2   | b3   | Н    | h    | H2   | b    | S    | d1            | $F_{a,z}$ | Pack 1 |
|----------|-----------|------|------|------|------|------|------|------|------|---------------|-----------|--------|
|          |           | (mm)          | (N)       |        |
| 6785101  | 25 mm     | 97   | 82   | 38   | 99   | 96   | 76   | 25   | 2    | Ø 13.0        | 1,700     | 50     |
| 0703101  | 25 111111 | 37   | 02   | 50   | 99   |      | 70   | 23   |      | <i>b</i> 13.0 |           | D 6    |