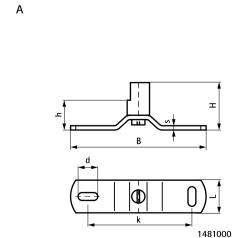

|   | Part No. | Model                          | L     | В    | Н    | h    | S    | d1     | d2   | k    | Colour | Pack 1 |
|---|----------|--------------------------------|-------|------|------|------|------|--------|------|------|--------|--------|
|   |          |                                |       | (mm) | (mm) | (mm) | (mm) | (mm)   | (mm) | (mm) |        |        |
| Α | 1481000  | Steel, with threaded connector | 25 mm | 104  | 36   | 25   | 3    | 15 x 6 | -    | 80   | Grey   | 50     |
| В | 1481010  | Steel                          | 25 mm | 104  | 10   | -    | 3    | 15 x 6 | 8.5  | 80   | -      | 50     |