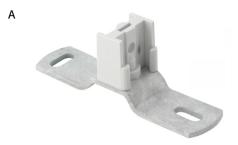

## **Features and Benefits**

- for fixing of rain water pipe over expansion joints
- with 'claws' which grip on to the band
- material: connection bracket made of steel; connector made of PC (polycarbonate), grey
- surface protection:
  - product is part of the Walraven BIS UltraProtect® 1000 system
  - suitable for in- and outdoor applications
  - stands min. 1,000 hours salt spray test (max. 5% red rust) according to ISO 9227

|   | Part No. | Model                          | L     | В    | Н    | h    | S    | d1     | d2   | k    | Colour | Pack 1 |
|---|----------|--------------------------------|-------|------|------|------|------|--------|------|------|--------|--------|
|   |          |                                |       | (mm) | (mm) | (mm) | (mm) | (mm)   | (mm) | (mm) |        |        |
| Α | 1481000  | Steel, with threaded connector | 25 mm | 104  | 36   | 25   | 3    | 15 x 6 | -    | 80   | Grey   | 50     |
| В | 1481010  | Steel                          | 25 mm | 104  | 10   | -    | 3    | 15 x 6 | 8.5  | 80   | -      | 50     |