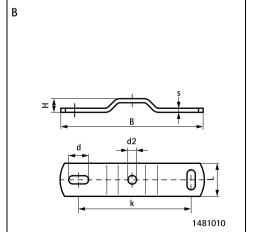

|   | Part No. | Model                          | L     | В    | Н    | h    | S    | d1     | d2   | k    | Colour | Pack 1 |
|---|----------|--------------------------------|-------|------|------|------|------|--------|------|------|--------|--------|
|   |          |                                |       | (mm) | (mm) | (mm) | (mm) | (mm)   | (mm) | (mm) |        |        |
| Α | 1481000  | Steel, with threaded connector | 25 mm | 104  | 36   | 25   | 3    | 15 x 6 | -    | 80   | Grey   | 50     |
| В | 1481010  | Steel                          | 25 mm | 104  | 10   | -    | 3    | 15 x 6 | 8.5  | 80   | -      | 50     |