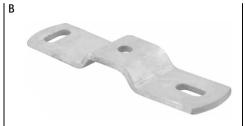

|   | Part No. | Model                          | L     | В    | Н    | h    | S    | d1     | d2   | k    | Colour | Pack 1 |
|---|----------|--------------------------------|-------|------|------|------|------|--------|------|------|--------|--------|
|   |          |                                |       | (mm) | (mm) | (mm) | (mm) | (mm)   | (mm) | (mm) |        |        |
| Α | 1481000  | Steel, with threaded connector | 25 mm | 104  | 36   | 25   | 3    | 15 x 6 | -    | 80   | Grey   | 50     |
| В | 1481010  | Steel                          | 25 mm | 104  | 10   | -    | 3    | 15 x 6 | 8.5  | 80   | -      | 50     |