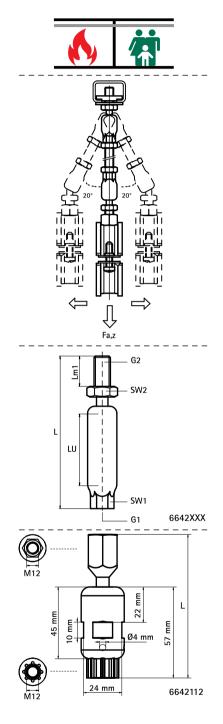

## Features and Benefits

- for fastening hanging pipes with thermal 
  material: steel
- allows axial and radial pipe movements
- particularly suitable for larger distances to the ceiling
- with inspection hole to check screw-in depth (attention: when the threaded rod is screwed-in too deep, the ball swivel is
- screw-in depth is continuously variable
- tested for fire safety according to EN 1363-1

| Part No. | L     | LU   | G1  | G2  | Lm1  | SW1  | SW2  | $F_{a,z}$ | Pack 1 | Pack 2 |
|----------|-------|------|-----|-----|------|------|------|-----------|--------|--------|
|          |       | (mm) |     |     | (mm) | (mm) | (mm) | (N)       |        |        |
| 6642008  | 49 mm | 7    | M8  | M8  | 15   | 10   | 13   | 3,100     | 50     | 250    |
| 6642010  | 49 mm | 7    | M10 | M10 | 15   | 12   | 13   | 3,100     | 50     | 250    |
| 6644010  | 64 mm | 7    | M10 | M10 | 30   | 12   | 13   | 3,100     | 50     | 250    |
| 6642108  | 79 mm | 32   | M8  | M8  | 20   | 10   | 13   | 3,100     | 25     | 250    |
| 6642110  | 79 mm | 32   | M10 | M10 | 20   | 12   | 13   | 3,100     | 25     | 250    |
| 6642112  | 90 mm | 30   | M12 | M12 | -    | 24   | 19   | 5,000     | 10     | 100    |