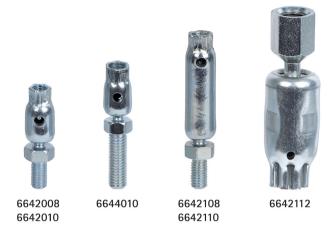

| Part No. | L     | LU   | G1  | G2  | Lm1  | SW1  | SW2  | $F_{a,z}$ | Pack 1 | Pack 2 |
|----------|-------|------|-----|-----|------|------|------|-----------|--------|--------|
|          |       | (mm) |     |     | (mm) | (mm) | (mm) | (N)       |        |        |
| 6642008  | 49 mm | 7    | M8  | M8  | 15   | 10   | 13   | 3,100     | 50     | 250    |
| 6642010  | 49 mm | 7    | M10 | M10 | 15   | 12   | 13   | 3,100     | 50     | 250    |
| 6644010  | 64 mm | 7    | M10 | M10 | 30   | 12   | 13   | 3,100     | 50     | 250    |
| 6642108  | 79 mm | 32   | M8  | M8  | 20   | 10   | 13   | 3,100     | 25     | 250    |
| 6642110  | 79 mm | 32   | M10 | M10 | 20   | 12   | 13   | 3,100     | 25     | 250    |
| 6642112  | 90 mm | 30   | M12 | M12 | -    | 24   | 19   | 5,000     | 10     | 100    |