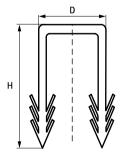

| Part No. | D<br>(mm) | H<br>(mm) | Colour | Pack 1 | Pack 2 |
|----------|-----------|-----------|--------|--------|--------|
| 0870240  | 20        | 40        | Black  | 500    | 5,000  |