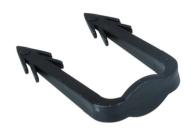

## **BIS Tacker Clamp**

(0.15.25)

for floor pipe to burling plate or rail Ø 20 mm

## Features and benefits

- for a manual fixing of floor pipe to profiled plate or rails e.g. Raufix® on isolation plate
- for floor pipe up to Ø 20 mm
- can be used in addition to burled plates near manifolds, pipe bends and damaged 
  material: PP (polypropylene) plates
- shape retaining clamp ends
- length adapted to various insulation thicknesses
- almost all common rails have punched holes adapted to these clamps