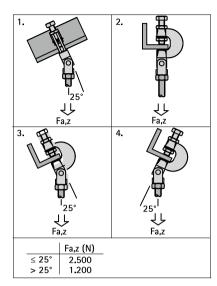

## Features and benefits

- multidirectional clamp
- for suspension on pitched flanges without welding or drilling
- up to flange thickness 17 mm
- according to VdS-regulations an additional safety strap should be used when supporting pipes above DN65
- articulation to 45° sideways, 90° forwards
  safety strap is obliged with VdS applications 1 and 4
- material: steel
- zinc plated
- with VdS-approval certificate number G 4020003

| Part No.                                 | Code | Α    | G   | FM | VdS | Pack 1 |
|------------------------------------------|------|------|-----|----|-----|--------|
|                                          |      | (mm) |     |    |     |        |
| 6078010                                  | HFLS | ≤17  | M10 | FM | VdS | 25     |
| FM and VdS Approval to 25° articulation. |      |      |     |    |     |        |