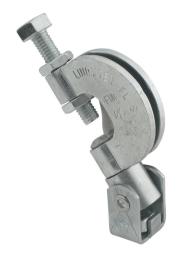

## BIS Swivel Beam Clamp Model P

(K 20 30)

for flange up to 17 mm

## Features and benefits

- multidirectional clamp
- for suspension on pitched flanges without welding or drilling
- up to flange thickness 17 mm
- according to VdS-regulations an additional safety strap should be used when supporting pipes above DN65
- articulation to 45° sideways, 90° forwards
  safety strap is obliged with VdS applications 1 and 4
- material: steel
- zinc plated
- with VdS-approval certificate number G 4020003