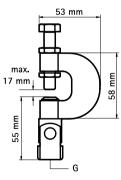

## BIS Swivel Beam Clamp Model P

(K 20 30)

for flange up to 17 mm

## Features and benefits

- multidirectional clamp
- for suspension on pitched flanges without welding or drilling
- up to flange thickness 17 mm
- according to VdS-regulations an additional safety strap should be used when supporting pipes above DN65
- articulation to 45° sideways, 90° forwards
  safety strap is obliged with VdS applications 1 and 4
- material: steel
- zinc plated
- with VdS-approval certificate number G 4020003

| Part No.                                 | Code | Α    | G   | FM | VdS | Pack 1 |
|------------------------------------------|------|------|-----|----|-----|--------|
|                                          |      | (mm) |     |    |     |        |
| 6078010                                  | HFLS | ≤17  | M10 | FM | VdS | 25     |
| FM and VdS Approval to 25° articulation. |      |      |     |    |     |        |