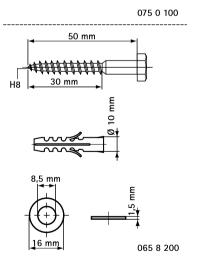

| Part No.                         | Model                   | Туре    | Pack 1 | Pack 2 |
|----------------------------------|-------------------------|---------|--------|--------|
| 0751001                          | Fixing set for radiator | OS1/ZVH | 50     | _      |
| 0752400                          | Upper/Side support      | 7524    | 50     | 200    |
| 0750100                          | Bottom support          | 7501    | 50     | 200    |
| 0658200                          | Fixing set              | 6582    | 50     | -      |
| Parts also separately available. |                         |         |        |        |