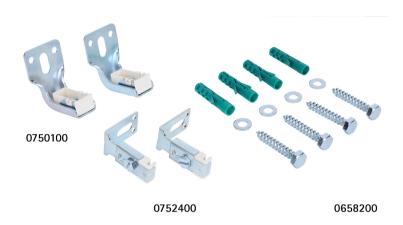

## Features and benefits

- fixing set (OS1 ZVH) for radiators with sharp weld on top and side
- with plastic insert to prevent annoying noises
- support and slide provided with reinforcement groove
- material: metal parts made of steel; plastic parts made of POM (polyoxymethylene), creamcoloured; plug of PA (polyamide)
- zinc plated
- temperature resistance from -25 °C to +120 °C
- Part No. 0751001:
  - 2 Bottom supports (Part No. 0750100)
  - 2 Upper/Side supports (Part No. 0752400)
  - 1 Fixing set (Part No. 0658200)

| Part No.                         | Model                   | Туре    | Pack 1 | Pack 2 |
|----------------------------------|-------------------------|---------|--------|--------|
| 0751001                          | Fixing set for radiator | OS1/ZVH | 50     | _      |
| 0752400                          | Upper/Side support      | 7524    | 50     | 200    |
| 0750100                          | Bottom support          | 7501    | 50     | 200    |
| 0658200                          | Fixing set              | 6582    | 50     | -      |
| Parts also separately available. |                         |         |        |        |