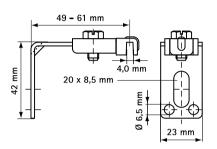

-25 °C to +120 °C
- Part No. 0751001:
  - 2 Bottom supports (Part No. 0750100)
  - 2 Upper/Side supports (Part No. 0752400)
  - 1 Fixing set (Part No. 0658200)

| Part No.                         | Model                   | Туре    | Pack 1 | Pack 2 |
|----------------------------------|-------------------------|---------|--------|--------|
| 0751001                          | Fixing set for radiator | OS1/ZVH | 50     | _      |
| 0752400                          | Upper/Side support      | 7524    | 50     | 200    |
| 0750100                          | Bottom support          | 7501    | 50     | 200    |
| 0658200                          | Fixing set              | 6582    | 50     | -      |
| Parts also separately available. |                         |         |        |        |



075 2 400

20 x 9,5 mm 2 3,5 mm 23 mm 23 mm 23 mm