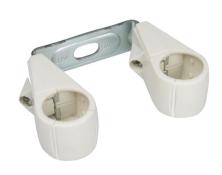

## walraven

**BIS Duplo KS** 

for metal pipes 15 - 22 mm

(C 10 55)

## Features and benefits

- two clamps on connection bracket
- clamps can be repositioned when open or closed - only fixed when finally secured
- plastic clamp prevents noises which arise 
  fire class B2 from expansion or contraction of the pipe ■ recyclable, resistant to UV and ageing
- adjustable distance between pipe and wall zinc plated
- locking screw connected to band, which makes it impossible to lose screw
- material: connection bracket made of steel; connector made of PP (polypropylene)