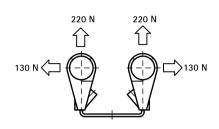

- temperature resistance from approx. -30 °C to approx. +90 °C (constant); short to approx. +110 °C

| Part No. | D    | D   | DN | В    | H1      | h1      | Colour           | $F_{a,z}$ | $F_{a,x}$ | Pack 1 |
|----------|------|-----|----|------|---------|---------|------------------|-----------|-----------|--------|
|          | (mm) | (") |    | (mm) | (mm)    | (mm)    |                  | (N)       | (N)       |        |
| 3225015  | 15   | -   | -  | 82   | 57 - 69 | 45 - 57 | White (RAL 9018) | 220       | 130       | 50     |
| 3225022  | 22   | 1/2 | 15 | 89   | 64 - 76 | 49 - 61 | White (RAL 9018) | 220       | 130       | 50     |