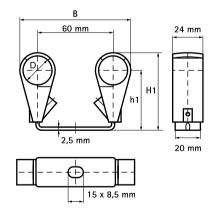

- temperature resistance from approx. -30 °C to approx. +90 °C (constant); short to approx. +110 °C

| Part No. | D    | D   | DN | В    | H1      | h1      | Colour           | $F_{a,z}$ | $F_{a,x}$ | Pack 1 |
|----------|------|-----|----|------|---------|---------|------------------|-----------|-----------|--------|
|          | (mm) | (") |    | (mm) | (mm)    | (mm)    |                  | (N)       | (N)       |        |
| 3225015  | 15   | -   | -  | 82   | 57 - 69 | 45 - 57 | White (RAL 9018) | 220       | 130       | 50     |
| 3225022  | 22   | 1/2 | 15 | 89   | 64 - 76 | 49 - 61 | White (RAL 9018) | 220       | 130       | 50     |