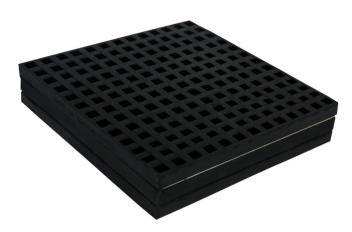

## Square Cell Multi Layer Pad

(0 05 365)

## Features and benefits

- Square Cell Multi Layer Pads are constructed of three layers of square cell rubber sheets with two steel plates of 1.5 mm thickness
  - due to suction pockets formed by the square cell design the pad offers better grip on the floor surface
  - higher load capacity than Ribbed Multi Layer Pad