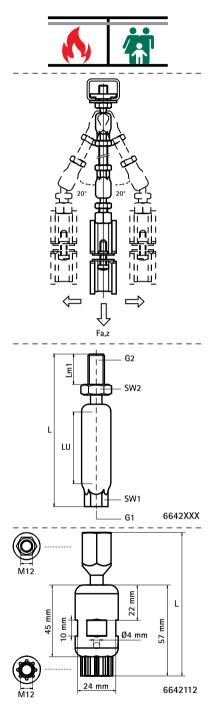

for fastening hanging pipes with thermal 
screw-in depth is continuously variable (see LU)

material: steel

| Part No. | L     | LU   | G1  | G2  | Lm1  | SW1  | SW2  | $F_{a,z}$ | Pack 1 | Pack 2 |
|----------|-------|------|-----|-----|------|------|------|-----------|--------|--------|
|          |       | (mm) |     |     | (mm) | (mm) | (mm) | (N)       |        |        |
| 6642008  | 49 mm | 7    | M8  | M8  | 15   | 10   | 13   | 3,100     | 50     | 250    |
| 6642010  | 49 mm | 7    | M10 | M10 | 15   | 12   | 13   | 3,100     | 50     | 250    |
| 6644010  | 64 mm | 7    | M10 | M10 | 30   | 12   | 13   | 3,100     | 50     | 250    |
| 6642108  | 79 mm | 32   | M8  | M8  | 20   | 10   | 13   | 3,100     | 25     | 250    |
| 6642110  | 79 mm | 32   | M10 | M10 | 20   | 12   | 13   | 3,100     | 25     | 250    |
| 6642112  | 90 mm | 30   | M12 | M12 | -    | 24   | 19   | 5,000     | 10     | 100    |

Please note. Always use 2 ball swivel hangers and secure by additional hexagon nut (see application picture). The maximum length change that can be dealt with, depends on the fixing distance (ceiling - pipe). The height difference that occurs as a result, needs to be taken into consideration. To be used in combination with BIS RapidRail® or BIS RapidStrut® Ball Swivel Hangers. Product can be found on page G 30 60 / H 24 75.