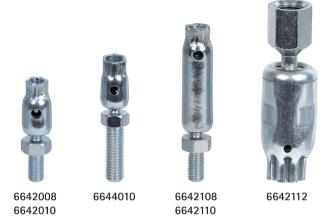

for fastening hanging pipes with thermal 
screw-in depth is continuously variable (see LU)

material: steel

| Part No. | L     | LU   | G1  | G2  | Lm1  | SW1  | SW2  | $F_{a,z}$ | Pack 1 | Pack 2 |
|----------|-------|------|-----|-----|------|------|------|-----------|--------|--------|
|          |       | (mm) |     |     | (mm) | (mm) | (mm) | (N)       |        |        |
| 6642008  | 49 mm | 7    | M8  | M8  | 15   | 10   | 13   | 3,100     | 50     | 250    |
| 6642010  | 49 mm | 7    | M10 | M10 | 15   | 12   | 13   | 3,100     | 50     | 250    |
| 6644010  | 64 mm | 7    | M10 | M10 | 30   | 12   | 13   | 3,100     | 50     | 250    |
| 6642108  | 79 mm | 32   | M8  | M8  | 20   | 10   | 13   | 3,100     | 25     | 250    |
| 6642110  | 79 mm | 32   | M10 | M10 | 20   | 12   | 13   | 3,100     | 25     | 250    |
| 6642112  | 90 mm | 30   | M12 | M12 | -    | 24   | 19   | 5,000     | 10     | 100    |