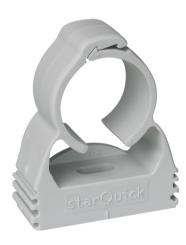

## starQuick<sup>®</sup> Clamp (Grey)

(C 05 05)

to fix pipes for electrical and mechanical installations to wall, floor or ceiling 10 - 65 mm

## starQuick<sup>®</sup> Clamp (Grey)

(C 05 05)

to fix pipes for electrical and mechanical installations to wall, floor or ceiling 10 - 65 mm

relieve the user of own testing of the end product due to the big number of parameter of influence in the mounting process and the application. A legal confirmed assurance of properties or the suitability for a specific application cannot be based on our specifications.