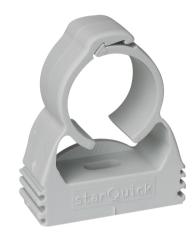

## starQuick<sup>®</sup> Clamp (Grey)

(C 05 05)

to fix pipes for electrical and mechanical installations to wall, floor or ceiling 10 - 65 mm

## starQuick<sup>®</sup> Clamp (Grey)

(C 05 05)

to fix pipes for electrical and mechanical installations to wall, floor or ceiling 10 - 65 mm

relieve the user of own testing of the end product due to the big number of parameter of influence in the mounting process and the application. A legal confirmed assurance of properties or the suitability for a specific application cannot be based on our specifications.