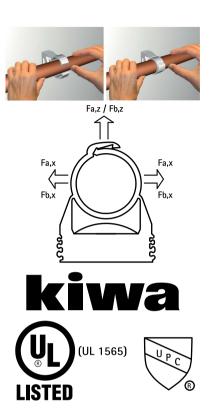

## Features and benefits

- one-part clamp
- clamp closes by applying pressure to the pipe
- for outdoor use and installations in swimming pool environments, chemical factories, zinc factories, etc.
- due to a patented profile it is possible to tack several clamps to each other (up to 1 1/4" CP)
- material: modified PA6 (polyamide), grey
- resistant to UV, aging, oil and gasoline
- corrosion-free, recyclable, halogen free
  temperature resistance: -40 °F to 200 °F constant, +270 °F peak
- Plenum rated tested to ASTM E-84