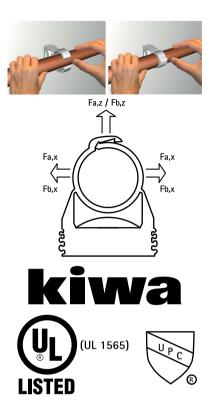

## starQuick<sup>®</sup> Clamp (Grey)

(C 05 05)

to fix pipes for electrical and mechanical installations to wall, floor or ceiling 10 - 65 mm

## Features and benefits

- one-part clamp
- clamp closes by applying pressure to the pipe
- for outdoor use and installations in swimming pool environments, chemical factories, zinc factories, etc.
- due to a patented profile it is possible to tack several clamps to each other (up to 1 1/4" CP)
- material: modified PA6 (polyamide), grey
- resistant to UV, aging, oil and gasoline
- corrosion-free, recyclable, halogen free
  temperature resistance: -40 °F to 200 °F constant, +270 °F peak
- Plenum rated tested to ASTM E-84