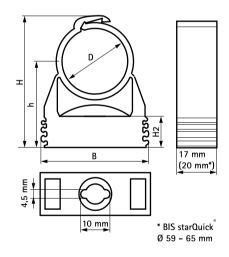

## starQuick<sup>®</sup> Clamp (Grey)

(C 05 05)

to fix pipes for electrical and mechanical installations to wall, floor or ceiling 10 - 65 mm

## Features and benefits

- one-part clamp
- clamp closes by applying pressure to the pipe
- for outdoor use and installations in swimming pool environments, chemical factories, zinc factories, etc.
- due to a patented profile it is possible to tack several clamps to each other (up to 1 1/4" CP)
- material: modified PA6 (polyamide), grey
- resistant to UV, aging, oil and gasoline
- corrosion-free, recyclable, halogen free
  temperature resistance: -40 °F to 200 °F constant, +270 °F peak
- Plenum rated tested to ASTM E-84