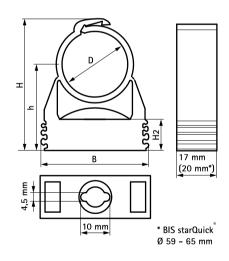

## starQuick<sup>®</sup> Clamp (Grey)

(C 05 05)

to fix pipes for electrical and mechanical installations to wall, floor or ceiling 10 - 65 mm

## starQuick<sup>®</sup> Clamp (Grey)

(C 05 05)

to fix pipes for electrical and mechanical installations to wall, floor or ceiling 10 - 65 mm

relieve the user of own testing of the end product due to the big number of parameter of influence in the mounting process and the application. A legal confirmed assurance of properties or the suitability for a specific application cannot be based on our specifications.