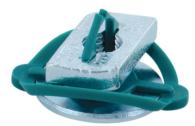

## Features and benefits

- slide nut with washer and BIS RapidRail<sup>®</sup> spring
- ready-to-use pre-assembled for a quick fixing, and retains assembly in place before final tightening
- replaces tee-nut and washer with single piece
- material: metal parts made of steel 1.0332; spring(s) made of POM (polyoxymethylene), green
- zinc plated
- conforms to MFMA Metal Framing Standards (Metal Framing Manufacturers Association)
- Plenum rated tested to ASTM E-84