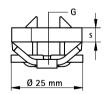

| Part No.  | G    | b x s      | For Rail | F <sub>a,z</sub> | Fa,x  | Pack 1 | Pack 2 |
|-----------|------|------------|----------|------------------|-------|--------|--------|
|           |      | (mm)       |          | (lbf)            | (lbs) |        |        |
| RR6513109 | 3/8" | 13.5 x 5.0 | WM15     | 625              | 135   | 50     | 500    |