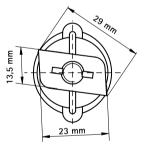

| Part No.  | G    | b x s      | For Rail | F <sub>a,z</sub> | Fa,x  | Pack 1 | Pack 2 |
|-----------|------|------------|----------|------------------|-------|--------|--------|
|           |      | (mm)       |          | (lbf)            | (lbs) |        |        |
| RR6513109 | 3/8" | 13.5 x 5.0 | WM15     | 625              | 135   | 50     | 500    |