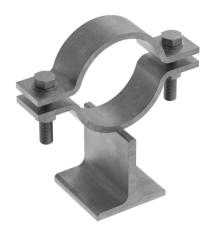

## Walraven Pipe Shoe T 1-clamp

(E 05 70)

115 mm

## Features and benefits

- for light duty fixing of pipes and tubes to steel beams, profiles, brackets
- suitable for fixing points in case of rigid fixing
- suitable for sliding support
- bolts, nuts and washers are included
- T-Profile 100x100x11 EN 10055
- material: steel 1.0038 (S235JR)