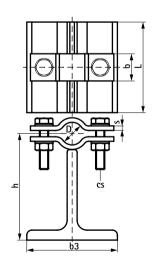

| hot | din | galv | anized |
|-----|-----|------|--------|
| ποι | uip | gaiv | arnzcu |

■ for operating temperatures up to +300 °C

| Part No.  | D    |           | b x s  | cs          | Pack 1 |
|-----------|------|-----------|--------|-------------|--------|
|           | (mm) | (mm)      | (mm)   |             |        |
| 466111115 | 115  | 100 x 100 | 50 x 8 | M16 x 80 mm | -      |