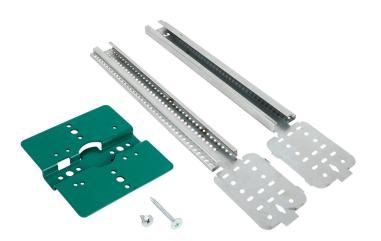

## Features and benefits

- mounting kit for the industries most popular shower valves
- versatile use square nut and bolt for adjustable application and screws for fixed application
- bracket is mounted to stud and the shower valve plate is attached using screws (includede)

| Part No.                                                                                                                                                                                                                                                               | Cont.                                                                            | Pack 1 |
|------------------------------------------------------------------------------------------------------------------------------------------------------------------------------------------------------------------------------------------------------------------------|----------------------------------------------------------------------------------|--------|
| 59490960                                                                                                                                                                                                                                                               | RSWB3, spans from 12" to 20", Universal Shower Valve Plate 1 (USVP1*), hardware  | 25     |
| 59490961                                                                                                                                                                                                                                                               | RSWB4, spans from 16" to 26", Universal Shower Valve Plate 1 (USVP1*), hardware  | 25     |
| 59490950                                                                                                                                                                                                                                                               | RSWB4, spans from 16" to 26", Universal Shower Valve Plate 2 (USVP2**), hardware | 25     |
| * USVP1: Universal Shower Valve Plate 1 is used with Delta, Moen <sup>®</sup> , Kohler <sup>®</sup> and American Standard<br>shower valves.<br>** USVP2: Universal Shower Valve Plate 2 is used with PROFLO <sup>®</sup> and Price Pfister <sup>®</sup> shower valves. |                                                                                  |        |