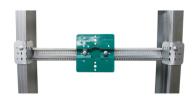

## Features and benefits

- mounting kit for the industries most popular shower valves
- versatile use square nut and bolt for adjustable application and screws for fixed application
- bracket is mounted to stud and the shower valve plate is attached using screws (includede)