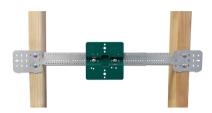

## Features and benefits

- mounting kit for the industries most popular shower valves
- versatile use square nut and bolt for adjustable application and screws for fixed application
- bracket is mounted to stud and the shower valve plate is attached using screws (includede)