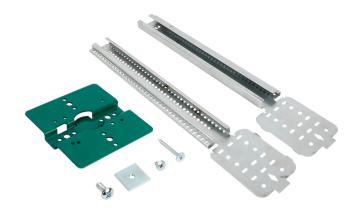

## Features and benefits

- loose parts are organized and nested in one sturdy box
- contractor pack includes:
  - Rapid Sliding Wall Brackets
  - Universal Shower Valve Plates
  - square nuts
  - 25 x mounting hardware
  - 25 x installation instructions
- Universal Shower Valve Brackets (USVP) are boxed and hardware is bagged separately within larger box for easy access

| Part No.                                                                                                        | Cont.                                                                            | Pack 1 |
|-----------------------------------------------------------------------------------------------------------------|----------------------------------------------------------------------------------|--------|
| 59490962                                                                                                        | RSWB3, spans from 12" to 20", Universal Shower Valve Plate 1 (USVP1*), hardware  | 25     |
| 59490963                                                                                                        | RSWB4, spans from 16" to 26", Universal Shower Valve Plate 2 (USVP2**), hardware | 25     |
| * USVP1: Universal Shower Valve Plate 1 is used with Delta, Moen®, Kohler® and American Standard shower valves. |                                                                                  |        |