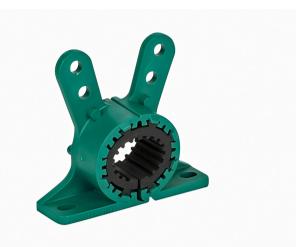

## Rabbit Clamp with Rubber Insert

(02 05 286)

## Features and benefits

- multi-purpose clamp that can be secured
  at the base or top using two screws to mount multiple pipe sizes
- ideal for copper, PEX and CPVC tubing
- rubber insert helps reduce noise and vibration
- mounts directly to brackets, studs and walls
- features multi-use mounting holes

| material: clamp made of PA6 (polyamide); |
|------------------------------------------|
| rubber insert made of EPDM               |

| Part No. | Size | D / CTS | D / IPS | Pack 1 |
|----------|------|---------|---------|--------|
|          |      | (")     | (")     |        |
| 0856016N | 1/2" | 1/2     | -       | 25     |
| 0856022N | 3/4" | 3/4     | -       | 25     |
| 0856028N | 1"   | 1       | -       | 25     |