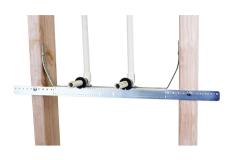

## Heavy Angled Wall Bracket (HAWB) Double CPVC or Copper Pipe 1/2" Stub-Out Kit

 $(02\ 05\ 248)$ 

## Features and benefits

- adjustable to accommodate different stud hardware included spacing
- a heavy duty bracket with rubber inserts and clamps for use with CPVC or copper pipe stub-outs
- hole pattern for stub-outs is every 2" with adjustability of +or- 1/2"