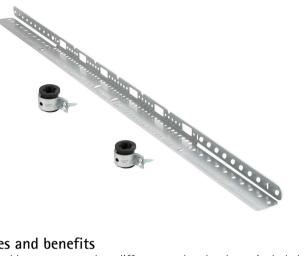

## Heavy Angled Wall Bracket (HAWB) Double CPVC or Copper Pipe 1/2" Stub-Out Kit

 $(02\ 05\ 248)$ 

## Features and benefits

- adjustable to accommodate different stud hardware included spacing
- a heavy duty bracket with rubber inserts and clamps for use with CPVC or copper pipe stub-outs
- hole pattern for stub-outs is every 2" with adjustability of +or- 1/2"