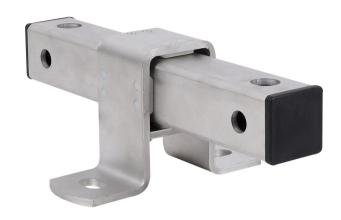

## BIS Stainless Steel Expansion Guide Assembly

(M 19 10)

fixing with sliding assemblies

## Features and benefits

- stable and safe double support for pipe expansion
- fix directly on the building structure or in combination with rail systems
- suitable for ceiling mounting (suspended) and floor mounting (standing mounted)
- tapped with different sized connecting holes (13/17 mm) on opposing faces
- can be combined with HD1501 or HD500 clamps
- material: metal parts made of stainless steel 1.4404 (A4) - EN 10088, AISI 316; sliding strips made of PE colour white, endcaps made of PE colour black