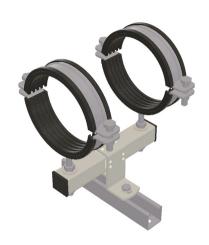

## BIS Stainless Steel Expansion Guide Assembly

(M 19 10)

fixing with sliding assemblies

## Features and benefits

- stable and safe double support for pipe expansion
- fix directly on the building structure or in combination with rail systems
- suitable for ceiling mounting (suspended) and floor mounting (standing mounted)
- tapped with different sized connecting holes (13/17 mm) on opposing faces
- can be combined with HD1501 or HD500 clamps
- material: metal parts made of stainless steel 1.4404 (A4) - EN 10088, AISI 316; sliding strips made of PE colour white, endcaps made of PE colour black