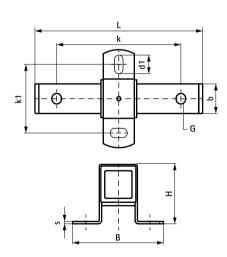

| Part No. | Ty<br>pe | G    | L                 | (")      | B<br>(mm | (")      | H<br>(mm | (")      | b<br>(mm) | b<br>(") | S (mm |          |   | <b>d1</b>              | k<br>(mm |          | <b>k1</b> | <b>k1</b> | SL<br>(m<br>ax.<br>) | Z         | F <sub>a</sub> , z | Pa<br>ck<br>1 |
|----------|----------|------|-------------------|----------|----------|----------|----------|----------|-----------|----------|-------|----------|---|------------------------|----------|----------|-----------|-----------|----------------------|-----------|--------------------|---------------|
| 6667813  | FG<br>3  | 1/2" | 25<br>5<br>m<br>m | 9.6<br>4 | 14<br>6  | 5.9<br>8 | 90       | 3.5<br>4 | 40        | 1.5<br>7 | 5.0   | 0.1<br>9 | Х | 0.9<br>1 x<br>0.5<br>1 | 20<br>0  | 7.8<br>7 | 10        | 4.1<br>3  | 4.1<br>2             | 7,5<br>00 | 1,7<br>00          | 5             |