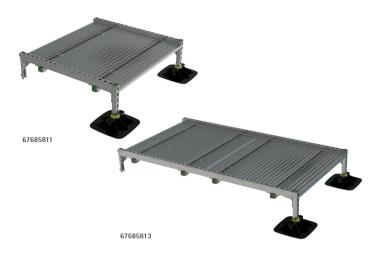

LZM00-02259

| Part No. | L        | L1       | В     | B1    | Н    | H1   | F <sub>a,z</sub> | Pack 1 |
|----------|----------|----------|-------|-------|------|------|------------------|--------|
|          |          | (mm)     | (mm)  | (mm)  | (mm) | (mm) | (N)              |        |
| 67685811 | 1,140 mm | 1,000 mm | 1,362 | 1,100 | 348  | 311  | 2,000            | 1      |
| 67685813 | 2,138 mm | 2,000 mm | 1,361 | 1,000 | 348  | 311  | 2,000            | 1      |