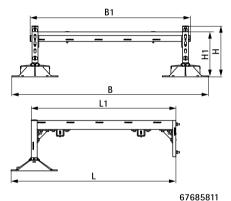

LZM00-02259

| Part No. | L        | L1       | В     | B1    | Н    | H1   | F <sub>a,z</sub> | Pack 1 |
|----------|----------|----------|-------|-------|------|------|------------------|--------|
|          |          | (mm)     | (mm)  | (mm)  | (mm) | (mm) | (N)              |        |
| 67685811 | 1,140 mm | 1,000 mm | 1,362 | 1,100 | 348  | 311  | 2,000            | 1      |
| 67685813 | 2,138 mm | 2,000 mm | 1,361 | 1,000 | 348  | 311  | 2,000            | 1      |