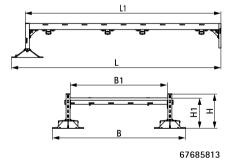

LZM00-02259

| Part No. | L        | L1       | В     | B1    | Н    | H1   | F <sub>a,z</sub> | Pack 1 |
|----------|----------|----------|-------|-------|------|------|------------------|--------|
|          |          | (mm)     | (mm)  | (mm)  | (mm) | (mm) | (N)              |        |
| 67685811 | 1,140 mm | 1,000 mm | 1,362 | 1,100 | 348  | 311  | 2,000            | 1      |
| 67685813 | 2,138 mm | 2,000 mm | 1,361 | 1,000 | 348  | 311  | 2,000            | 1      |